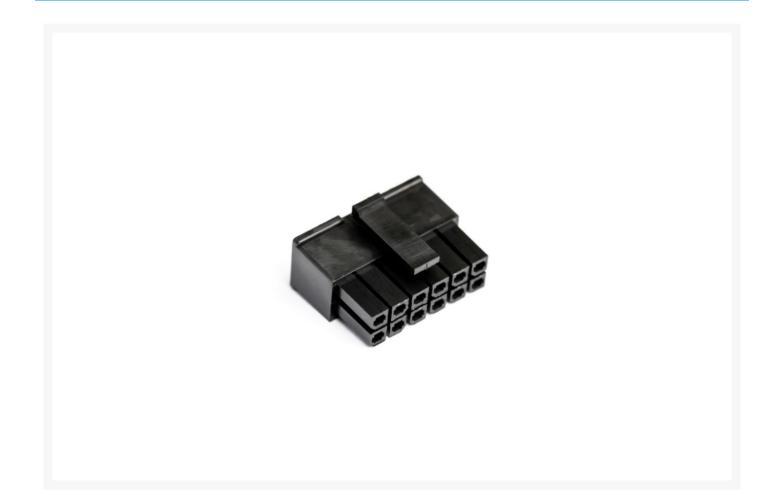

## **Short Description**

Here is the exact 12pin PCI-E Female connector needed to mate with the NVIDIA 30xx Series Founders Edition

graphics cards. While there may be other mini 12pin connectors available, many are actually too large to fit properly into the GPU connector.

## Description

Here is the exact 12pin PCI-E Female connector needed to mate with the NVIDIA 30xx Series Founders Edition graphics cards. While there may be other mini 12pin connectors available, many are actually too large to fit properly into the GPU connector. We went right to the source to make certain our connectors are a perfect match. Now you can make your own sleeved cables for the NVIDIA 30xx Series Founders Edition GPU.