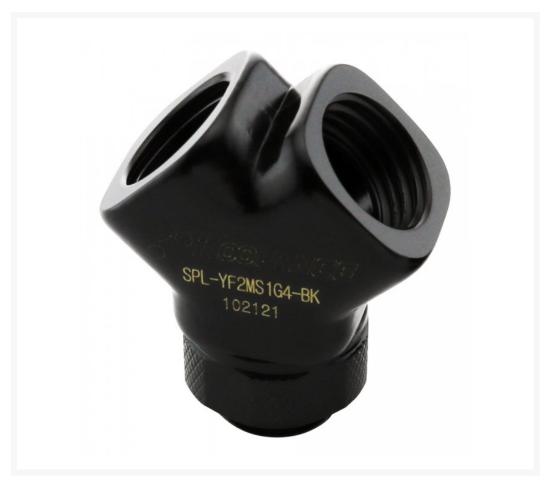

# Koolance Y-Splitter, Dual Female, Single Swivel Male G 1/4 BSPP- Black

\$10.99

### **Short Description**

Y-shape" tubing splitter with one swiveling male and two female G 1/4 BSPP threads

# Description

Koolance "Y-shape" tubing splitter with one swiveling male and two female G 1/4 BSPP threads. Made of brass with EPDM o-rings.