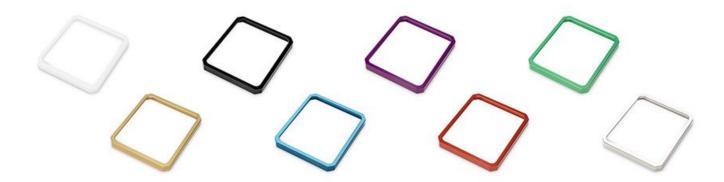

This Magnitude accent is made of nickel-plated brass

Available in several different colors and materials, these accent frames are compatible only with EK-Quantum Magnitude sTRX4 CPU water blocks.

Made in Europe - Slovenia!