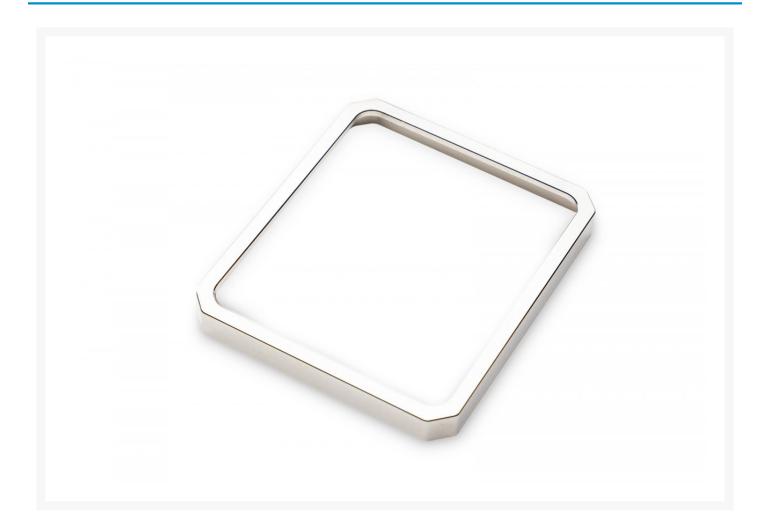

# EK-Quantum Magnitude Accent sTRX4 - Nickel

\$35.99

### **Short Description**

EK-Quantum Magnitude Accent - sTRX4 Nickel is an interchangeable aesthetic inner frame for EK's new Magnitude sTRX4 water block.

# Description

EK-Quantum Magnitude Accent - sTRX4 Nickel is an interchangeable aesthetic inner frame for EK's new Magnitude sTRX4 water block. This accent is best used on Magnitude water blocks with translucent tops where the LED's shine inwards, or for those without LED implementation.

This Magnitude accent is made of nickel-plated brass

Available in several different colors and materials, these accent frames are compatible only with EK-Quantum Magnitude sTRX4 CPU water blocks.

Made in Europe - Slovenia!