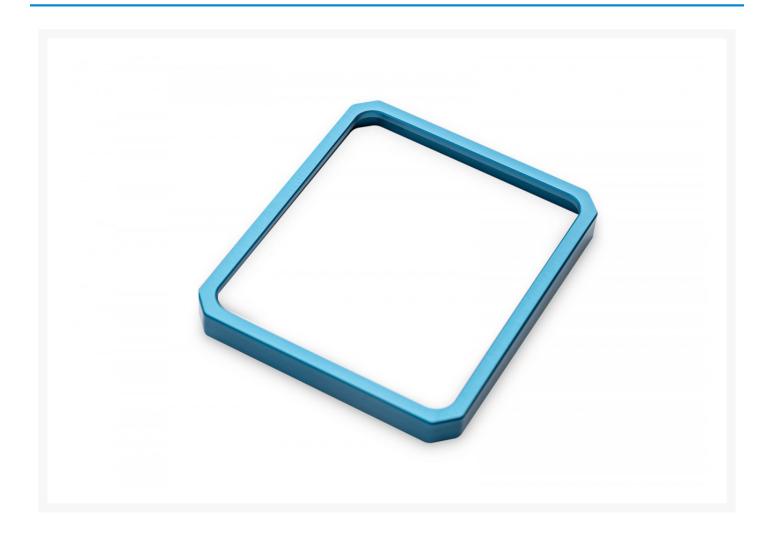

### **Short Description**

EK-Quantum Magnitude Accent - sTRX4 Blue is an interchangeable aesthetic inner frame for EK's new Magnitude sTRX4 water block.

# Description

EK-Quantum Magnitude Accent - sTRX4 Blue is an interchangeable aesthetic inner frame for EK's new Magnitude sTRX4 water block. This accent is best used on Magnitude water blocks with translucent tops where the LED's shine inwards, or for those without LED implementation.

This Magnitude accent is made of anodized aluminum.

Available in several different colors and materials, these accent frames are compatible only with EK-Quantum Magnitude sTRX4 CPU water blocks.

Made in Europe - Slovenia!