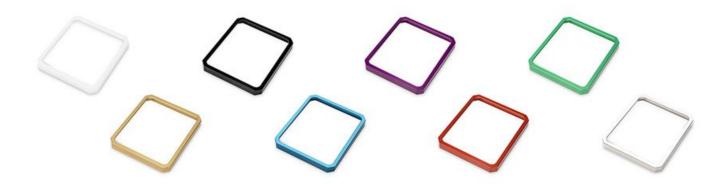

This Magnitude accent is made of anodized aluminum.

Available in several different colors and materials, these accent frames are compatible only with EK-Quantum Magnitude sTRX4 CPU water blocks.

Made in Europe - Slovenia!