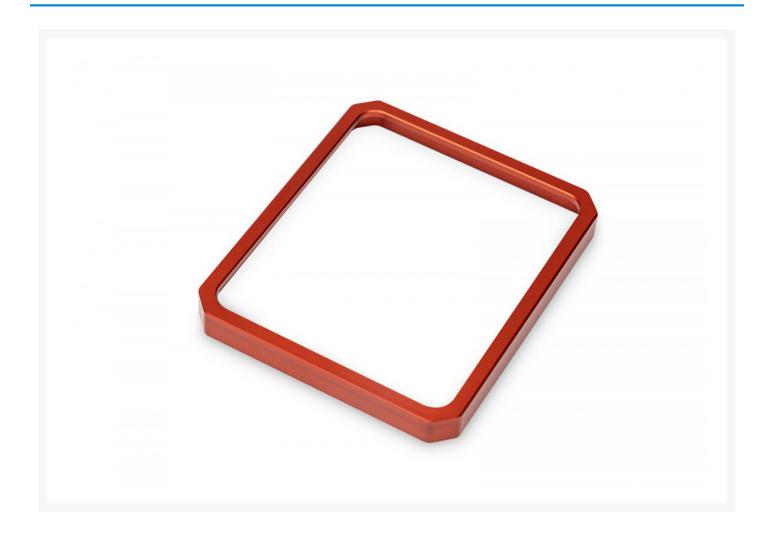

### **Short Description**

EK-Quantum Magnitude Accent - sTRX4 Red is an interchangeable aesthetic inner frame for EK's new Magnitude sTRX4 water block.

# Description

EK-Quantum Magnitude Accent - sTRX4 Red is an interchangeable aesthetic inner frame for EK's new Magnitude sTRX4 water block. This accent is best used on Magnitude water blocks with translucent tops where the LED's shine inwards, or for those without LED implementation.

This Magnitude accent is made of anodized aluminum.

Available in several different colors and materials, these accent frames are compatible only with EK-Quantum Magnitude sTRX4 CPU water blocks.

Made in Europe - Slovenia!