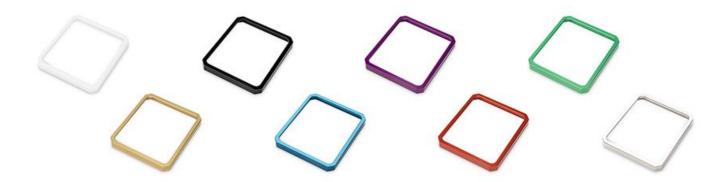

This Magnitude accent is made of anodized aluminum.

Available in several different colors and materials, these accent frames are compatible only with EK-Quantum Magnitude sTRX4 CPU water blocks.

Made in Europe - Slovenia!