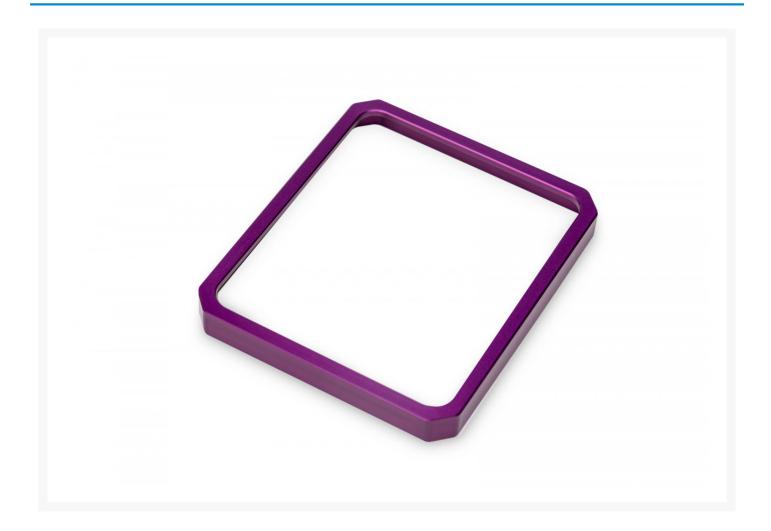

This Magnitude accent is made of anodized aluminum.

Available in several different colors and materials, these accent frames are compatible only with EK-Quantum Magnitude sTRX4 CPU water blocks.

Made in Europe - Slovenia!