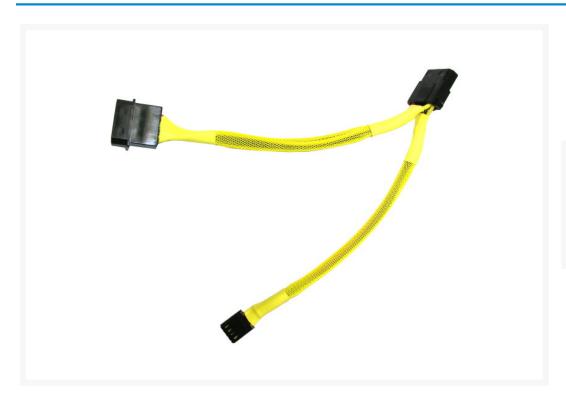

# DFI LanParty NF4 Cable Adapter - Sleeved

\$9.95

### **Short Description**

This is a custom built power cable adapter that is made especially for DFI LanParty NF4 boards which requires both a 4-pin Molex and floppy connector cable.

#### Description

**Product Details:** 

This is a custom built power cable adapter that is made especially for DFI LanParty NF4 boards which requires both a 4-pin Molex and floppy connector cable. Just connect to your PSU.

Cable comes with black connectors and sleeved with your choice of colors of nylon Techflex sleeving and premium heatshrink.