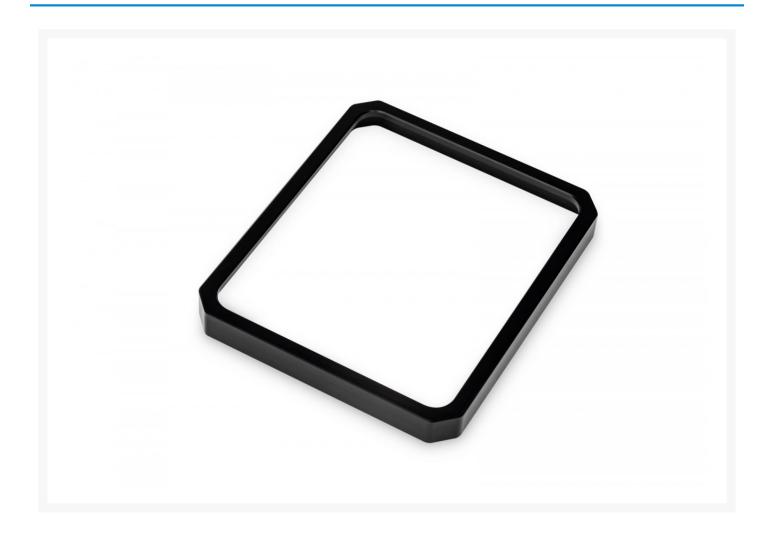

### **Short Description**

EK-Quantum Magnitude Accent - sTRX4 Black is an interchangeable aesthetic inner frame for EK's new Magnitude sTRX4 water block.

# Description

EK-Quantum Magnitude Accent - sTRX4 Black is an interchangeable aesthetic inner frame for EK's new Magnitude sTRX4 water block. This accent is best used on Magnitude water blocks with translucent tops where the LED's shine inwards, or for those without LED implementation.

This Magnitude accent is made of anodized aluminum.

Available in several different colors and materials, these accent frames are compatible only with EK-Quantum Magnitude sTRX4 CPU water blocks.

Made in Europe - Slovenia!