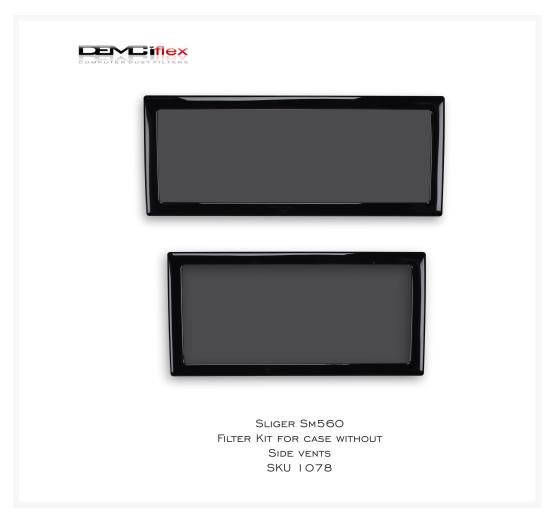

# DEMCiflex Magnetic Fan Dust Filter - Sliger SM550 Filter Kit (without vented side panels)

\$19.99

### New 2 piece Kit!! NEW Gorgeous Black Mesh!!

THE GREATEST FAN AIR FILTERS EVER DESIGNED!!! Now available in a Custom 2 Piece Kit for the Sliger SM550 Chassis! (without vented side panels)

DEMCiflex Computer Air Filter is the easiest of all Computer Air Filters to use. No need for any skills. No Glue, No Screws, No Tools and No Hassles. All you have to do is to locate your computer's air intake vents. Use a sheet of paper to see if any particular fan draws air into the case or blows it out. All inlet fans and un-fanned openings can be protected by DEMCiflex.