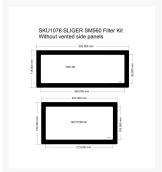

# Specifications

- Sliger SM550 Top Filter Dimensions: "106MM x 292MM"
- Sliger SM550 Bottom Filter Dimensions: "265MM x 125MM"