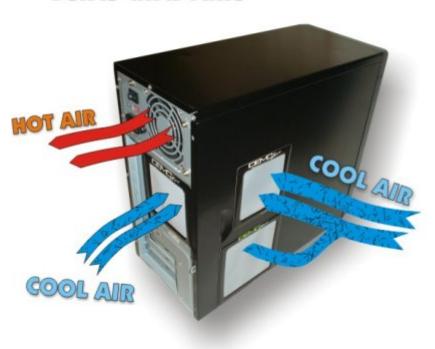

es by way of magnetic strip built into the filter. Even if the case is non-metallic, a lightweight and flexible magnetic frame (optional extra) can be fitted to the case and DEMCifilter can be fitted onto it. This will extend the lifespan of the computer and lead to less downtime and an overall more enjoyable computer experience.

To maximize the benefits of DEMCiflex filters please refer to their page on Positive Pressure .



### **Features**

- Super Fine Medical Grade Mesh
- No Glue, No Screws, No Tools and No Hassles
- Easy Cleaning
- Metallic Strip Included for Non-Ferrous Cases

# Specifications

- Sliger SM550 Top Filter Dimensions: "106MM x 292MM"
- Sliger SM550 Bottom Filter Dimensions: "265MM x 125MM"

# DEMCificx fits magnetically onto the case, over the intake vents and fans



### Downloads:

We know that users concentrate on other tasks when using their PCs so we have developed software to remind them on when DEMCiflex Computer Dust Filter needs cleaning.

Click Here to Download Software

# Additional Information

| Brand              | DEMCIflex                     |
|--------------------|-------------------------------|
| SKU                | DF1078                        |
| Weight             | 2.2500                        |
| Color              | Black                         |
| Fan Accessory Type | Filter                        |
| Material           | Plastic                       |
| Shape              | Various                       |
| Mesh Type          | Super Fine Medical Grade Mesh |



4/25/24