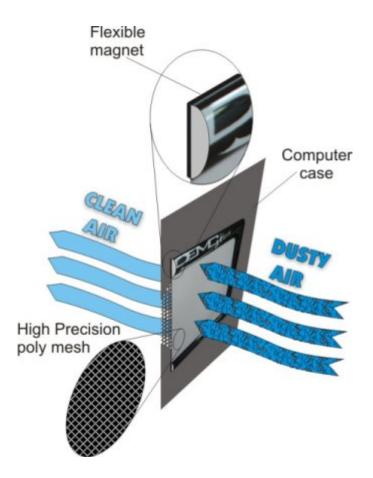

These filter are magnetic and will attach themselves to your ferrous / metallic chassis. If you have a plastic or aluminum case then we include a magnetic strip with adhesive for easy install anywhere.

Because the mesh is black it is easy to see when the filter needs cleaning. After cleaning out the unit initially maintenance consists of taking the DEMCifilter off by hand, dusting it off by hand or soft brush and replacing it over the air intake. That simple. No dismantling, no tools, no glue or screws needed. DEMCifilter has no moving parts and has a one-piece lightweight design. DEMCifilter is fitted over the fan intake or vent holes by way of magnetic strip built into the filter. Even if the case is non-metallic, a lightweight and flexible magnetic frame (optional extra) can be fitted to the case and DEMCifilter can be fitted onto it. This will extend the lifespan of the computer and lead to less downtime and an overall more enjoyable computer experience.