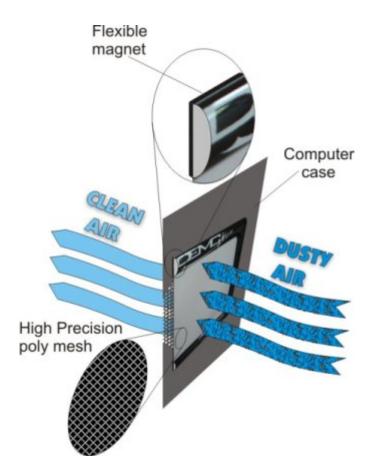

These filter are magnetic and will attach themselves to your ferrous / metallic chassis. If you have a plastic or aluminum case then we include a magnetic strip with adhesive for easy install anywhere.

Because the mesh is black it is easy to see when the filter needs cleaning. After cleaning out the unit initially maintenance consists of taking the DEMCifilter off by hand, dusting it off by hand or soft brush and replacing it over the air intake. That simple. No dismantling, no tools, no glue or screws needed. DEMCifilter has no moving parts and has a one-piece lightweight design. DEMCifilter is fitted over the fan intake or vent holes by way of magnetic strip built into the filter. Even if the case is non-metallic, a lightweight and flexible magnetic frame (optional extra) can be fitted to the case and DEMCifilter can be fitted onto it. This will extend the lifespan of the computer and lead to less downtime and an overall more enjoyable computer experience.

# DEMCificx fits magnetically onto the case, over the intake vents and fans