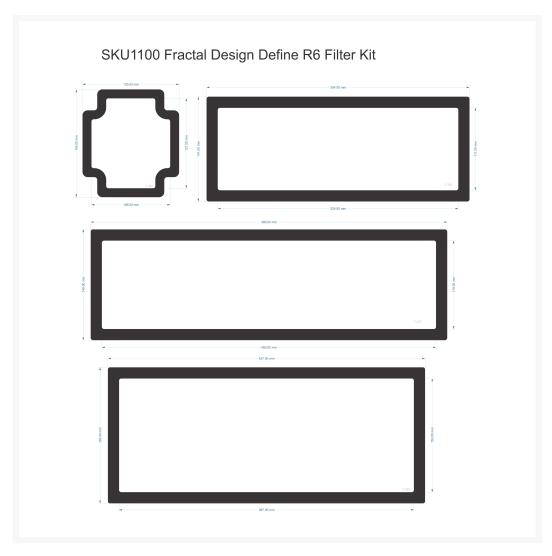

# Specifications

- Fractal Design Define R6 Front Filter Dimensions: "427MM x 183MM"
- Fractal Design Define R6 Top Filter Dimensions: "141MM x 354MM"
- Fractal Design Define R6 Rear Filter Dimensions: "145MM x 130MM"
- Fractal Design Define R6 Bottom Filter Dimensions: "354MM x 150MM"