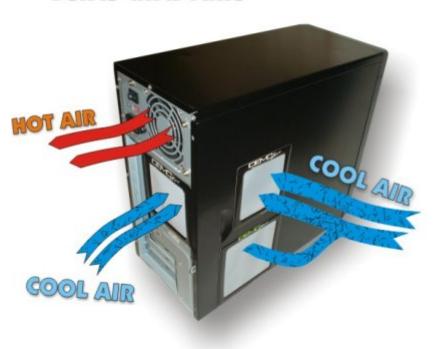

#### **Short Description**

THE GREATEST FAN AIR FILTERS EVER DESIGNED!!! Now available in a Fractal Design Define R6 Filter Kit!

DEMCiflex Computer Air Filter is the easiest of all Computer Air Filters to use. No need for any skills. No Glue, No Screws, No Tools and No Hassles. All you have to do is to locate your computer's air intake vents. Use a sheet of paper to see if any particular fan draws air into the case or blows it out. All inlet fans and un-fanned openings can be protected by DEMCiflex.

#### New 4 piece Kit!! NEW Gorgeous Black Mesh!!

THE GREATEST FAN AIR FILTERS EVER DESIGNED!!! Now available in a Custom 4 Piece Kit for the Fractal Design Define R6 Chassis!

DEMCiflex Computer Air Filter is the easiest of all Computer Air Filters to use. No need for any skills. No Glue, No Screws, No Tools and No Hassles. All you have to do is to locate your computer's air intake vents. Use a sheet of paper to see if any particular fan draws air into the case or blows it out. All inlet fans and un-fanned openings can be protected by DEMCiflex.