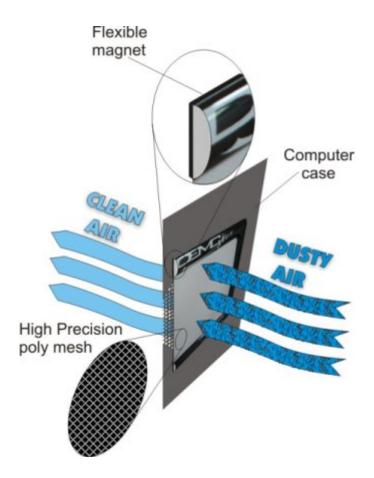

These filter are magnetic and will attach themselves to your ferrous / metallic chassis. If you have a plastic or aluminum case then we include a magnetic strip with adhesive for easy install anywhere.

Because the mesh is black it is easy to see when the filter needs cleaning. After cleaning out the unit initially maintenance consists of taking the DEMCifilter off by hand, dusting it off by hand or soft brush and replacing it over the air intake. That simple. No dismantling, no tools, no glue or screws needed. DEMCifilter has no moving parts and has a one-piece lightweight design. DEMCifilter is fitted over the fan intake or vent holes by way of magnetic strip built into the filter. Even if the case is non-metallic, a lightweight and flexible magnetic frame (optional extra) can be fitted to the case and DEMCifilter can be fitted onto it. This will extend the lifespan of the computer and lead to less downtime and an overall more enjoyable computer experience.