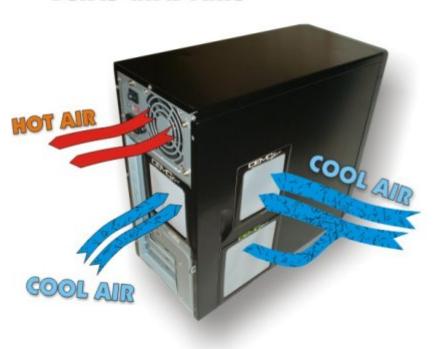

### **Short Description**

THE GREATEST FAN AIR FILTERS EVER DESIGNED!!! Now available in a Sliger Cerberus Filter Kit!

DEMCiflex Computer Air Filter is the easiest of all Computer Air Filters to use. No need for any skills. No Glue, No Screws, No Tools and No Hassles. All you have to do is to locate your computer's air intake vents. Use a sheet of paper to see if any particular fan draws air into the case or blows it out. All inlet fans and un-fanned openings can be protected by DEMCiflex.

### New 7 piece Kit!! NEW Gorgeous Black Mesh!!

THE GREATEST FAN AIR FILTERS EVER DESIGNED!!! Now available in a Custom 7 Piece Kit for the Sliger Cerberus Chassis!

DEMCiflex Computer Air Filter is the easiest of all Computer Air Filters to use. No need for any skills. No Glue, No Screws, No Tools and No Hassles. All you have to do is to locate your computer's air intake vents. Use a sheet of paper to see if any particular fan draws air into the case or blows it out. All inlet fans and un-fanned openings can be protected by DEMCiflex.

# DEMCificx fits magnetically onto the case, over the intake vents and fans