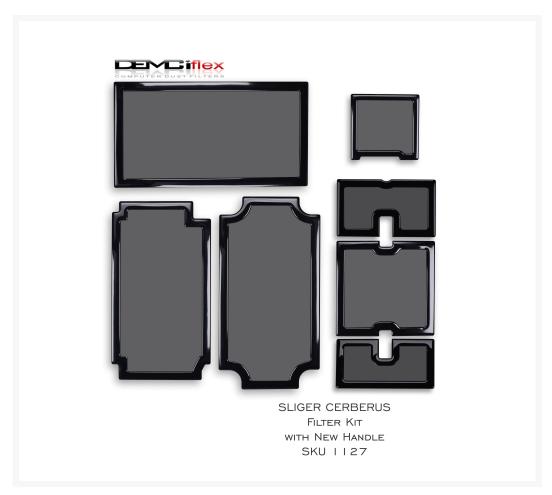

# DEMCiflex Magnetic Fan Dust Filter - Sliger Cerberus Filter Kit (Case With New Handle)

\$44.99

## **Specifications**

- Sliger Cerberus Top Front Filter Dimensions: "91MM x 157MM"
- Sliger Cerberus Top Center Filter Dimensions: "150MM x 157MM"
- Sliger Cerberus Top Rear Filter Dimensions: "82MM x 157MM"
- Sliger Cerberus Bottom Filter Dimensions: "310MM x 160MM"
- Sliger Cerberus Front Filter Dimensions: "285MM x 156MM"
- Sliger Cerberus Side Filter Dimensions: "166MM x 314MM"