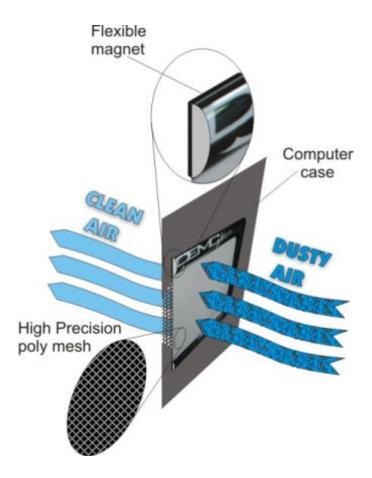

These filter are magnetic and will attach themselves to your ferrous / metallic chassis. If you have a plastic or aluminum case then we include a magnetic strip with adhesive for easy install anywhere.

Because the mesh is black it is easy to see when the filter needs cleaning. After cleaning out the unit initially maintenance consists of taking the DEMCifilter off by hand, dusting it off by hand or soft brush and replacing it over the air intake. That simple. No dismantling, no tools, no glue or screws needed. DEMCifilter has no moving parts and has a one-piece lightweight design. DEMCifilter is fitted over the fan intake or vent holes by way of magnetic strip built into the filter. Even if the case is non-metallic, a lightweight and flexible magnetic frame (optional extra) can be fitted to the case and DEMCifilter can be fitted onto it. This will extend the lifespan of the computer and lead to less downtime and an overall more enjoyable computer experience.

# DEMCificx fits magnetically onto the case, over the intake vents and fans