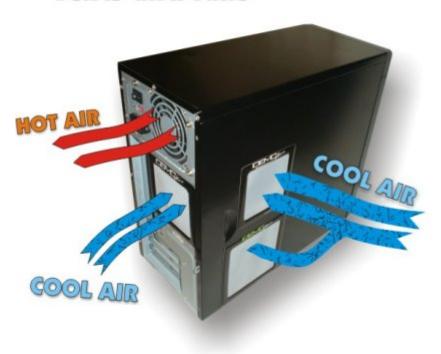

### **Short Description**

THE GREATEST FAN AIR FILTERS EVER DESIGNED!!! Now available in a Sliger Cerberus X Filter Kit!

DEMCiflex Computer Air Filter is the easiest of all Computer Air Filters to use. No need for any skills. No Glue, No Screws, No Tools and No Hassles. All you have to do is to locate your computer's air intake vents. Use a sheet of paper to see if any particular fan draws air into the case or blows it out. All inlet fans and un-fanned openings can be protected by DEMCiflex.

To maximize the benefits of DEMCiflex filters please refer to their page on Positive Pressure .