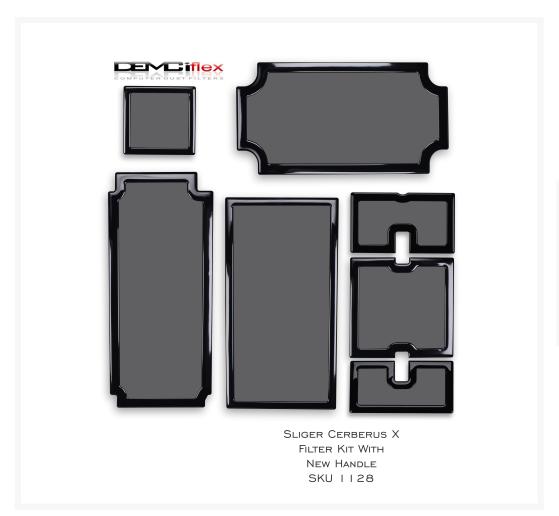

# DEMCiflex Magnetic Fan Dust Filter - Sliger Cerberus X Filter Kit (Case With New Handle)

\$44.99

### New 7 piece Kit!! NEW Gorgeous Black Mesh!!

THE GREATEST FAN AIR FILTERS EVER DESIGNED!!! Now available in a Custom 7 Piece Kit for the Sliger Cerberus X Chassis!

DEMCiflex Computer Air Filter is the easiest of all Computer Air Filters to use. No need for any skills. No Glue, No Screws, No Tools and No Hassles. All you have to do is to locate your computer's air intake vents. Use a sheet of paper to see if any particular fan draws air into the case or blows it out. All inlet fans and un-fanned openings can be protected by DEMCiflex.

## **Specifications**

- Sliger Cerberus Top Front Filter Dimensions: "91MM x 157MM"
- Sliger Cerberus Top Center Filter Dimensions: "150MM x 157MM"
- Sliger Cerberus Top Rear Filter Dimensions: "82MM x 157MM"
- Sliger Cerberus Bottom Filter Dimensions: "310MM x 160MM"
- Sliger Cerberus Front Filter Dimensions: "285MM x 156MM"
- Sliger Cerberus Side Filter Dimensions: "166MM x 314MM"