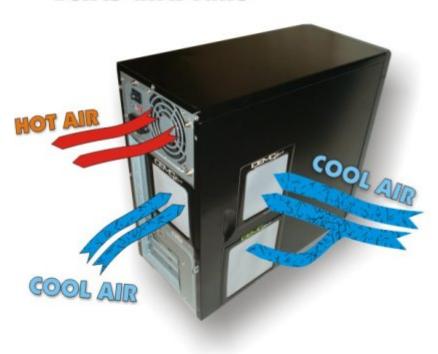

### **Short Description**

THE GREATEST FAN AIR FILTERS EVER DESIGNED!!! Now available in a Sliger SM570 Filter Kit!

DEMCiflex Computer Air Filter is the easiest of all Computer Air Filters to use. No need for any skills. No Glue, No Screws, No Tools and No Hassles. All you have to do is to locate your computer's air intake vents. Use a sheet of paper to see if any particular fan draws air into the case or blows it out. All inlet fans and un-fanned openings can be protected by DEMCiflex.

To maximize the benefits of DEMCiflex filters please refer to their page on Positive Pressure .