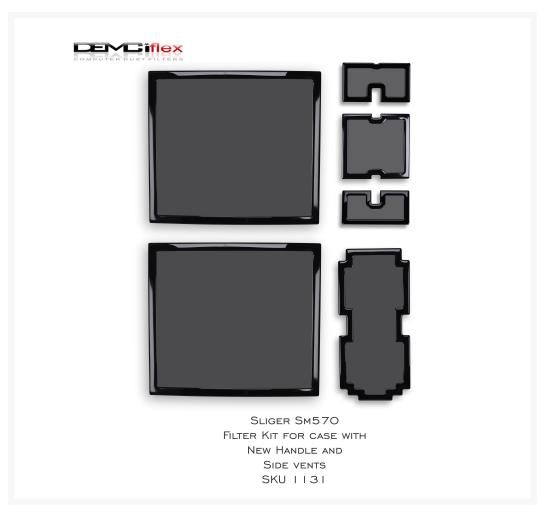

# DEMCiflex Magnetic Fan Dust Filter - Sliger SM570 Filter Kit (Case With New Handle & Vented Side)

\$49.99

### New 6 piece Kit!! NEW Gorgeous Black Mesh!!

THE GREATEST FAN AIR FILTERS EVER DESIGNED!!! Now available in a Custom 6 Piece Kit for the Sliger SM570 Chassis!

DEMCiflex Computer Air Filter is the easiest of all Computer Air Filters to use. No need for any skills. No Glue, No Screws, No Tools and No Hassles. All you have to do is to locate your computer's air intake vents. Use a sheet of paper to see if any particular fan draws air into the case or blows it out. All inlet fans and un-fanned openings can be protected by DEMCiflex.

## **Specifications**

- Sliger SM570 Top Front Filter Dimensions: "74MM x 115MM"
- Sliger SM570 Top Center Filter Dimensions: "145MM x 115MM"
- Sliger SM570 Top Rear Filter Dimensions: "89MM x 115MM"
- Sliger SM570 Bottom Filter Dimensions: "260MM x 121MM"
- Sliger SM570 Side Filter Dimensions: "262MM x 265MM"