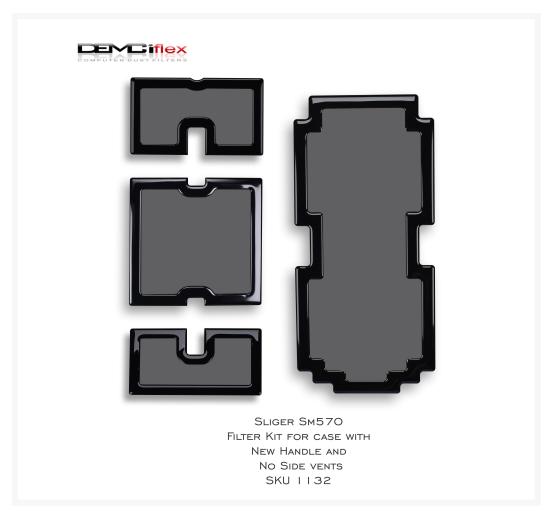

# DEMCiflex Magnetic Fan Dust Filter - Sliger SM570 Filter Kit (Case With New Handle & Non-Vented Side)

\$21.99

#### New 6 piece Kit!! NEW Gorgeous Black Mesh!!

THE GREATEST FAN AIR FILTERS EVER DESIGNED!!! Now available in a Custom 6 Piece Kit for the Sliger SM570 Chassis!

DEMCiflex Computer Air Filter is the easiest of all Computer Air Filters to use. No need for any skills. No Glue, No Screws, No Tools and No Hassles. All you have to do is to locate your computer's air intake vents. Use a sheet of paper to see if any particular fan draws air into the case or blows it out. All inlet fans and un-fanned openings can be protected by DEMCiflex.

# Specifications

- Sliger SM570 Top Front Filter Dimensions: "74MM x 115MM"
- Sliger SM570 Top Center Filter Dimensions: "145MM x 115MM"
- Sliger SM570 Top Rear Filter Dimensions: "89MM x 115MM"
- Sliger SM570 Bottom Filter Dimensions: "260MM x 121MM"