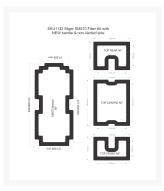

# Specifications

- Sliger SM570 Top Front Filter Dimensions: "74MM x 115MM"
- Sliger SM570 Top Center Filter Dimensions: "145MM x 115MM"
- Sliger SM570 Top Rear Filter Dimensions: "89MM x 115MM"
- Sliger SM570 Bottom Filter Dimensions: "260MM x 121MM"