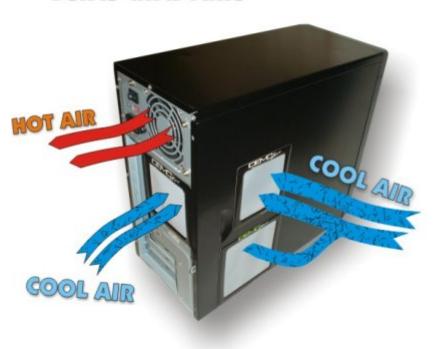

#### **Short Description**

THE GREATEST FAN AIR FILTERS EVER DESIGNED!!! Now available in a Sliger SM570 Filter Kit!

DEMCiflex Computer Air Filter is the easiest of all Computer Air Filters to use. No need for any skills. No Glue, No Screws, No Tools and No Hassles. All you have to do is to locate your computer's air intake vents. Use a sheet of paper to see if any particular fan draws air into the case or blows it out. All inlet fans and un-fanned openings can be protected by DEMCiflex.

#### New 6 piece Kit!! NEW Gorgeous Black Mesh!!

THE GREATEST FAN AIR FILTERS EVER DESIGNED!!! Now available in a Custom 6 Piece Kit for the Sliger SM570 Chassis!

DEMCiflex Computer Air Filter is the easiest of all Computer Air Filters to use. No need for any skills. No Glue, No Screws, No Tools and No Hassles. All you have to do is to locate your computer's air intake vents. Use a sheet of paper to see if any particular fan draws air into the case or blows it out. All inlet fans and un-fanned openings can be protected by DEMCiflex.

# DEMCificx fits magnetically onto the case, over the intake vents and fans