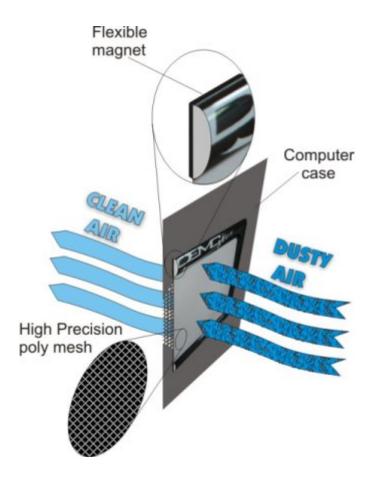

These filter are magnetic and will attach themselves to your ferrous / metallic chassis. If you have a plastic or aluminum case then we include a magnetic strip with adhesive for easy install anywhere.

Because the mesh is black it is easy to see when the filter needs cleaning. After cleaning out the unit initially maintenance consists of taking the DEMCifilter off by hand, dusting it off by hand or soft brush and replacing it over the air intake. That simple. No dismantling, no tools, no glue or screws needed. DEMCifilter has no moving parts and has a one-piece lightweight design. DEMCifilter is fitted over the fan intake or vent holes by way of magnetic strip built into the filter. Even if the case is non-metallic, a lightweight and flexible magnetic frame (optional extra) can be fitted to the case and DEMCifilter can be fitted onto it. This will extend the lifespan of the computer and lead to less downtime and an overall more enjoyable computer experience.

# DEMCificx fits magnetically onto the case, over the intake vents and fans