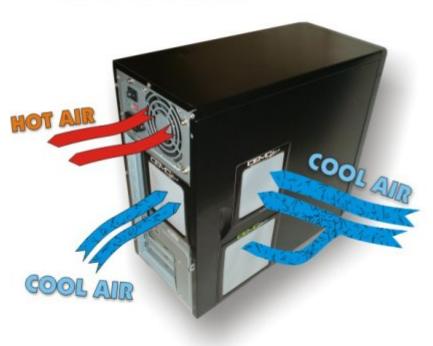

### **Short Description**

THE GREATEST FAN AIR FILTERS EVER DESIGNED!!! Now available in a Sliger SM580 Filter Kit!

DEMCiflex Computer Air Filter is the easiest of all Computer Air Filters to use. No need for any skills. No Glue, No Screws, No Tools and No Hassles. All you have to do is to locate your computer's air intake vents. Use a sheet of paper to see if any particular fan draws air into the case or blows it out. All inlet fans and un-fanned openings can be protected by DEMCiflex.

### New 6 piece Kit!! NEW Gorgeous Black Mesh!!

THE GREATEST FAN AIR FILTERS EVER DESIGNED!!! Now available in a Custom 6 Piece Kit for the Sliger SM580 Chassis!

DEMCiflex Computer Air Filter is the easiest of all Computer Air Filters to use. No need for any skills. No Glue, No Screws, No Tools and No Hassles. All you have to do is to locate your computer's air intake vents. Use a sheet of paper to see if any particular fan draws air into the case or blows it out. All inlet fans and un-fanned openings can be protected by DEMCiflex.

To maximize the benefits of DEMCiflex filters please refer to their page on Positive Pressure .

2