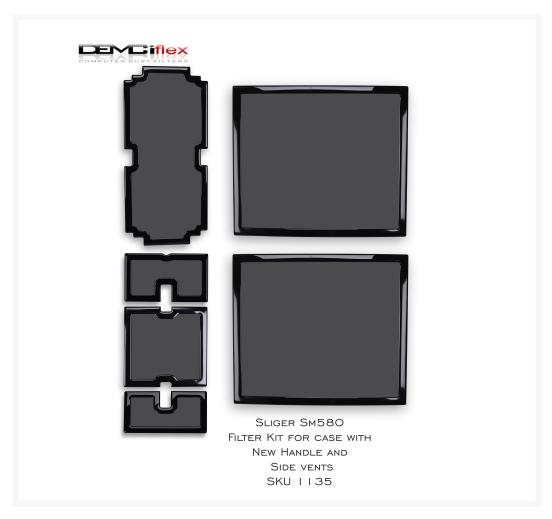

# DEMCiflex Magnetic Fan Dust Filter - Sliger SM580 Filter Kit (Case With New Handle & Vented Sides)

## **Specifications**

- Sliger SM580 Top Front Filter Dimensions: "77MM x 144MM"
- Sliger SM580 Top Center Filter Dimensions: "145MM x 144MM"
- Sliger SM580 Top Rear Filter Dimensions: "91MM x 144MM"
- Sliger SM580 Bottom Filter Dimensions: "302MM x 140MM"
- Sliger SM580 Side Filter Dimensions: "262MM x 295MM"