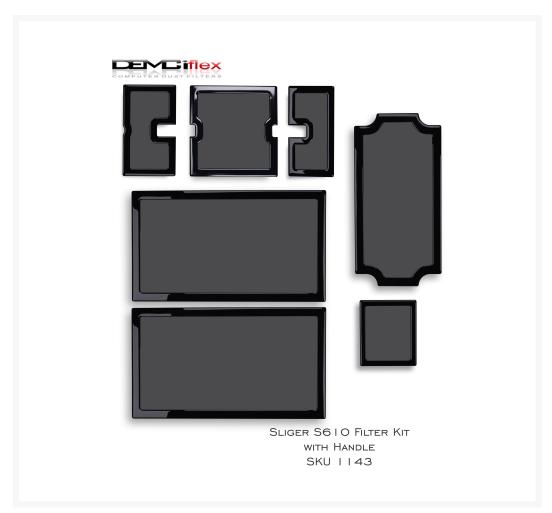

# DEMCiflex Magnetic Fan Dust Filter - Sliger S610 Filter Kit (With Handle)

\$51.99

#### New 5 piece Kit!! NEW Gorgeous Black Mesh!!

THE GREATEST FAN AIR FILTERS EVER DESIGNED!!! Now available in a Custom 5 Piece Kit for the Sliger S610 Chassis!

DEMCiflex Computer Air Filter is the easiest of all Computer Air Filters to use. No need for any skills. No Glue, No Screws, No Tools and No Hassles. All you have to do is to locate your computer's air intake vents. Use a sheet of paper to see if any particular fan draws air into the case or blows it out. All inlet fans and un-fanned openings can be protected by DEMCiflex.

# Specifications

- Sliger S610 Top Filter Dimensions: "145MM x 310MM"
- Sliger S610 Side Filter Dimensions: "180MM x 315MM"
- Sliger S610 Rear Filter Dimensions: "92MM x 107MM"
- Sliger S610 Bottom Filter Dimensions: "141MM x 280MM"