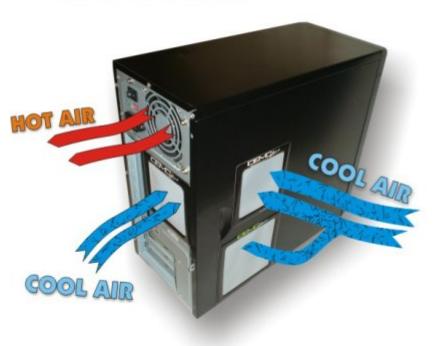

#### **Short Description**

THE GREATEST FAN AIR FILTERS EVER DESIGNED!!! Now available in a Sliger S610 Filter Kit!

DEMCiflex Computer Air Filter is the easiest of all Computer Air Filters to use. No need for any skills. No Glue, No Screws, No Tools and No Hassles. All you have to do is to locate your computer's air intake vents. Use a sheet of paper to see if any particular fan draws air into the case or blows it out. All inlet fans and un-fanned openings can be protected by DEMCiflex.

#### New 5 piece Kit!! NEW Gorgeous Black Mesh!!

THE GREATEST FAN AIR FILTERS EVER DESIGNED!!! Now available in a Custom 5 Piece Kit for the Sliger S610 Chassis!

DEMCiflex Computer Air Filter is the easiest of all Computer Air Filters to use. No need for any skills. No Glue, No Screws, No Tools and No Hassles. All you have to do is to locate your computer's air intake vents. Use a sheet of paper to see if any particular fan draws air into the case or blows it out. All inlet fans and un-fanned openings can be protected by DEMCiflex.

# DEMCificx fits magnetically onto the case, over the intake vents and fans