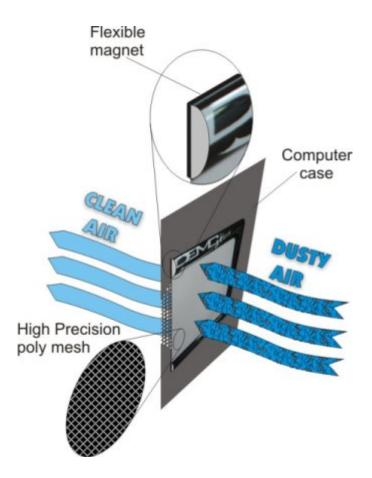

These filter are magnetic and will attach themselves to your ferrous / metallic chassis. If you have a plastic or aluminum case then we include a magnetic strip with adhesive for easy install anywhere.

Because the mesh is black it is easy to see when the filter needs cleaning. After cleaning out the unit initially maintenance consists of taking the DEMCifilter off by hand, dusting it off by hand or soft brush and replacing it over the air intake. That simple. No dismantling, no tools, no glue or screws needed. DEMCifilter has no moving parts and has a one-piece lightweight design. DEMCifilter is fitted over the fan intake or vent holes by way of magnetic strip built into the filter. Even if the case is non-metallic, a lightweight and flexible magnetic frame (optional extra) can be fitted to the case and DEMCifilter can be fitted onto it. This will extend the lifespan of the computer and lead to less downtime and an overall more enjoyable computer experience.