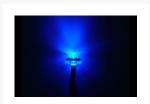

#### **Short Description**

LED-lighting set with 1/4" standard-screw thread. The new LED-lighting set is compatible with all compensating reservoirs with 1/4" screw thread, for. ex. Watercool AB-K, Eheim and many others. The current supply succeeds directly via the power supply unit of the computer (4-pole connector plug).

### Description

LED-lighting set with 1/4" standard-screw thread. The new LED-lighting set is compatible with all compensating reservoirs with 1/4" screw thread, for. ex. Watercool AB-K, Eheim and many others. The current supply succeeds directly via the power supply unit of the computer (4-pole connector plug).

Technical data:

Plexiglas screwing 1/4" with LED (blue) and O-ring seal, 4400 mCd, 12 Volts.

Cable can be sleeved in the colors of your choice using the options below.