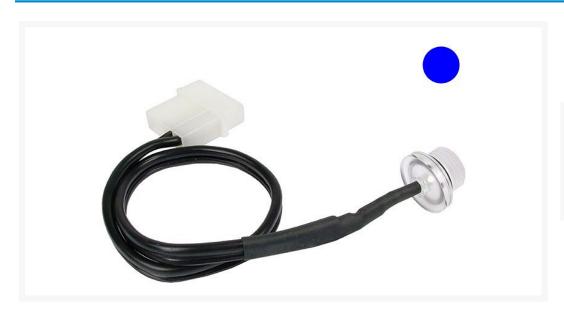

#### **Short Description**

LED-lighting set with 1/4" standard-screw thread. The new LED-lighting set is compatible with all compensating reservoirs with 1/4" screw thread, for. ex. Watercool AB-K, Eheim and many others. The current supply succeeds directly via the power supply unit of the computer (4-pole connector plug).

### Description

LED-lighting set with 1/4" standard-screw thread. The new LED-lighting set is compatible with all compensating reservoirs with 1/4" screw thread, for. ex. Watercool AB-K, Eheim and many others. The current supply succeeds directly via the power supply unit of the computer (4-pole connector plug).

Technical data:

Plexiglas screwing 1/4" with LED (blue) and O-ring seal, 4400 mCd, 12 Volts.

Cable can be sleeved in the colors of your choice using the options below.