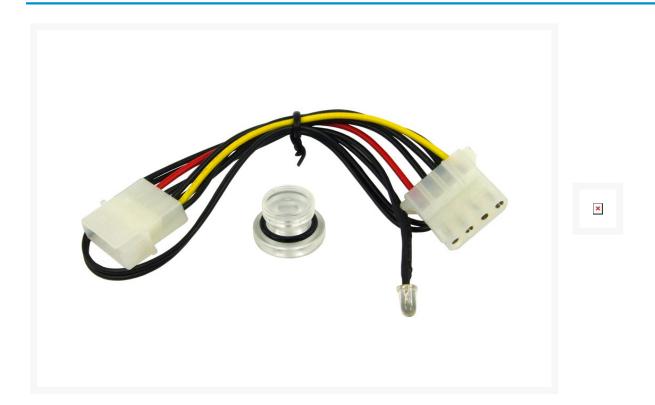

#### **Short Description**

LED-lighting set with 1/4" standard-screw thread. The new LED-lighting set is compatible with all compensating reservoirs with 1/4" screw thread, for. ex. Watercool AB-K, Eheim and many others. The current supply succeeds directly via the power supply unit of the computer (4-pole connector plug).

### Description

LED-lighting set with 1/4" standard-screw thread. The new LED-lighting set is compatible with all compensating reservoirs with 1/4" screw thread, for. ex. Watercool AB-K, Eheim and many others. The current supply succeeds directly via the power supply unit of the computer (4-pole connector plug).

#### Technical data:

Plexiglas screwing 1/4" with LED (green) and O-ring seal, 3000 mCd, 12 Volts.

Cable can be sleeved in the colors of your choice using the options below.