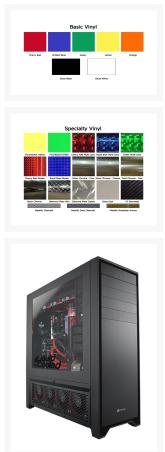

#### Description

Black, Grey, White, Blue, Red no matter what Cherry switches are your favorite you can always support the brand with this "Cherry" applique from Performance-Pcs!

PPCs' killer new appliques are made from high quality vinyl and will give your case that little something extra. These can be placed anywhere you can think of, assuming there's space for it. Three steps -- Measure, order, install, done.

NOTE: Any of the metalized vinyls are 'directional' meaning they can only be cut for 'front-masking' as the back side is simply plain silver -- not the color on the other side like normal vinyl would be. If you order metalized material, it will be front-masked only.

Choice of colors of material as well as size!

Available Sizes:

- 4" x 2.5"
- 6" x 3.75"
- 8" x 5"
- 12" x 7.5"

Examples of mounting: