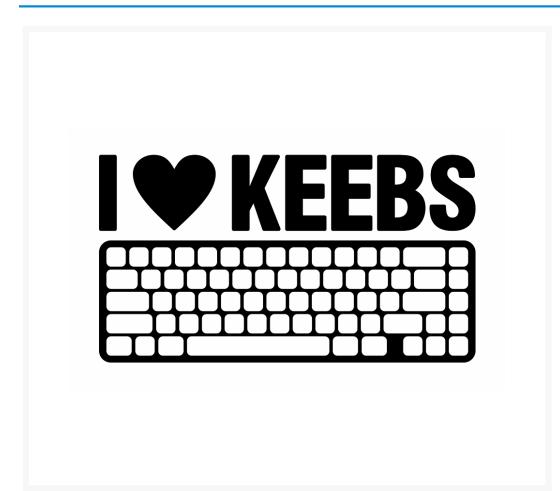

# PPCS Premium Applique - I Heart Keebs

\$3.95

### **Short Description**

Show your support with the Aorus applique from Performance-Pcs!

PPCs' killer new appliques are made from high quality vinyl and will give your case that little something extra. These can be placed anywhere you can think of, assuming there's space for it. Three steps -- Measure, order, install, *done*.