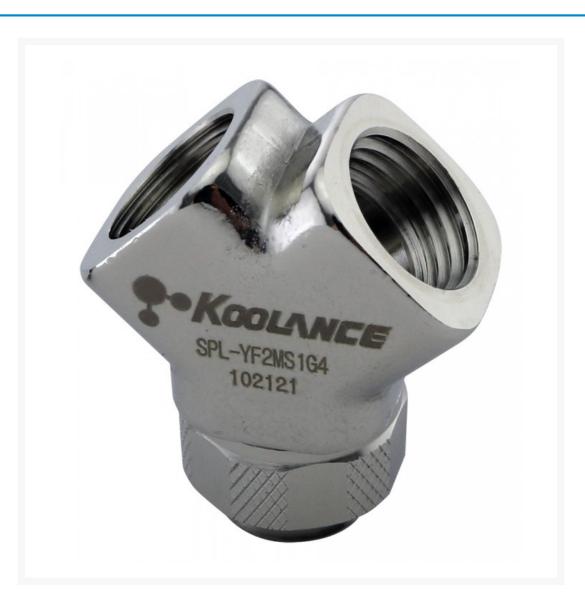

# E Koolance Y-Splitter, Dual Female, Single Swivel Male G 1/4 BSPP

# Short Description

Y-shape" tubing splitter with one swiveling male and two female G 1/4 BSPP threads

#### Description

Koolance "Y-shape" tubing splitter with one swiveling male and two female G 1/4 BSPP threads. Made of brass with EPDM o-rings.