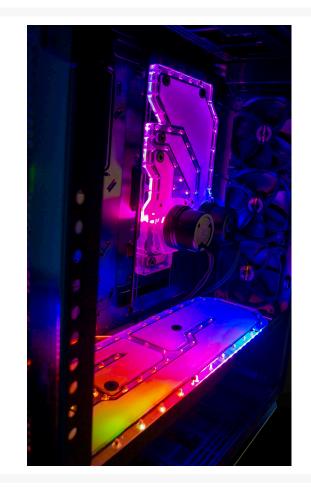

### Short Description

Designed by Singularity Computers and manufactured in the USA by Performance PCs.

This distribution plate fits next to the motherboard (on the reservoir mounting area) of the Phanteks Enthoo Elite. It is designed to be used together with our Phanteks Elite Horizontal Distribution Plate in a dual loop configuration. This distribution plate uses 2 D5/DDC pumps. This distribution plate contains two loops, the GPU loop runs down to the horizontal distribution plate and reenters in the middle, and the CPU loop runs up to the center and reenters at the top.

### Description

Designed by Singularity Computers and manufactured in the USA by Performance PCs.

This distribution plate fits next to the motherboard (on the reservoir mounting area) of the Phanteks Enthoo Elite. It is designed to be used together with our Phanteks Elite Horizontal Distribution Plate in a dual loop configuration. This distribution plate uses 2 D5/DDC pumps. This distribution plate contains two loops, the GPU loop runs down to the horizontal distribution plate and reenters in the middle, and the CPU loop runs up to the center and reenters at the top.