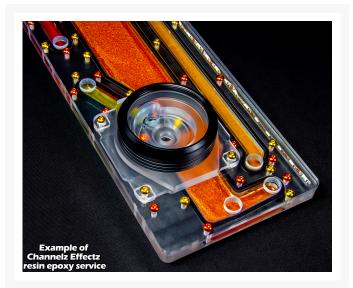

## Channelz Effectz Service

Tired of all that colored Coolant clogging up your loop but don't want to stick with some boring old clear coolant? Well Performance-PCs has you taken care of with their new Channelz Effectz Serivce! This service is a great way to add some color to your Channelz distribution plate without clogging your loop with pastel or mica filled coolants. We use an epoxy resin mixture that is safe for your loop and will certainly help that build POP. There is 30 different super vivid color options to choose from and we even added the ability for you to mix colors to give your loop its own style.