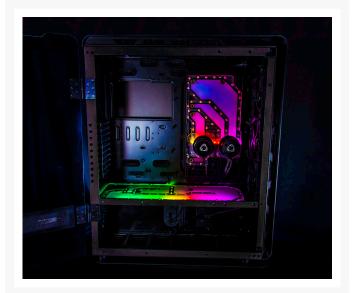

### Short Description

Designed by Singularity Computers and manufactured in the USA by Performance PCs.

This distribution plate fits next to the motherboard (on the reservoir mounting area) of the Phanteks Enthoo Elite. It is designed to be used together with our Phanteks Elite Horizontal Distribution Plate in a dual loop configuration. This distribution plate uses 2 D5/DDC pumps. This distribution plate contains two loops, the GPU loop runs down to the horizontal distribution plate and reenters in the middle, and the CPU loop runs up to the center and reenters at the top.

### Description

Designed by Singularity Computers and manufactured in the USA by Performance PCs.

This distribution plate fits next to the motherboard (on the reservoir mounting area) of the Phanteks Enthoo Elite. It is designed to be used together with our Phanteks Elite Horizontal Distribution Plate in a dual loop configuration. This distribution plate uses 2 D5/DDC pumps. This distribution plate contains two loops, the GPU loop runs down to the horizontal distribution plate and reenters in the middle, and the CPU loop runs up to the center and reenters at the top.