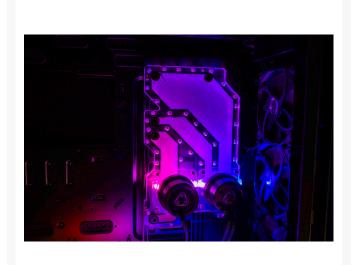

### Short Description

Designed by Singularity Computers and manufactured in the USA by Performance PCs.

This distribution plate fits next to the motherboard (on the reservoir mounting area) of the Phanteks Enthoo Elite. It is designed to be used together with our Phanteks Elite Horizontal Distribution Plate in a dual loop configuration. This distribution plate uses 2 D5/DDC pumps. This distribution plate contains two loops, the GPU loop runs down to the horizontal distribution plate and reenters in the middle, and the CPU loop runs up to the center and reenters at the top.

### Description

Designed by Singularity Computers and manufactured in the USA by Performance PCs.

This distribution plate fits next to the motherboard (on the reservoir mounting area) of the Phanteks Enthoo Elite. It is designed to be used together with our Phanteks Elite Horizontal Distribution Plate in a dual loop configuration. This distribution plate uses 2 D5/DDC pumps. This distribution plate contains two loops, the GPU loop runs down to the horizontal distribution plate and reenters in the middle, and the CPU loop runs up to the center and reenters at the top.