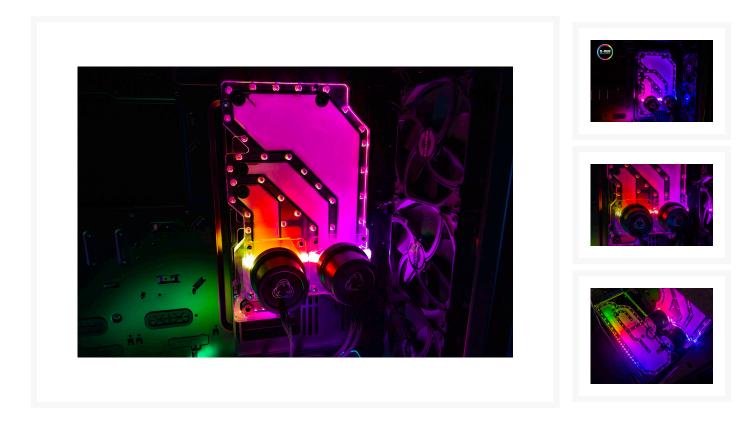

### Short Description

Designed by Singularity Computers and manufactured in the USA by Performance PCs.

This distribution plate fits next to the motherboard (on the reservoir mounting area) of the Phanteks Enthoo Elite. It is designed to be used together with our Phanteks Elite Horizontal Distribution Plate in a dual loop configuration. This distribution plate uses 2 D5/DDC pumps. This distribution plate contains two loops, the GPU loop runs down to the horizontal distribution plate and reenters in the middle, and the CPU loop runs up to the center and reenters at the top.

### Description

Designed by Singularity Computers and manufactured in the USA by Performance PCs.

This distribution plate fits next to the motherboard (on the reservoir mounting area) of the Phanteks Enthoo Elite. It is designed to be used together with our Phanteks Elite Horizontal Distribution Plate in a dual loop configuration. This distribution plate uses 2 D5/DDC pumps. This distribution plate contains two loops, the GPU loop runs down to the horizontal distribution plate and reenters in the middle, and the CPU loop runs up to the center and reenters at the top.