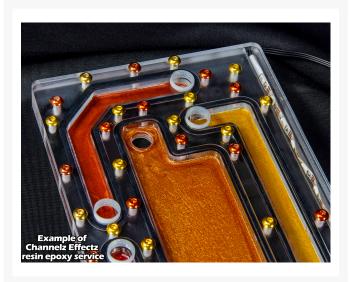

## Channelz Effectz Service

Tired of all that colored Coolant clogging up your loop but don't want to stick with some boring old clear coolant? Well Performance-PCs has you taken care of with their new Channelz Effectz Serivce! This service is a great way to add some color to your Channelz distribution plate without clogging your loop with pastel or mica filled coolants. We use an epoxy resin mixture that is safe for your loop and will certainly help that build POP. There is 30 different super vivid color options to choose from and we even added the ability for you to mix colors to give your loop its own style.