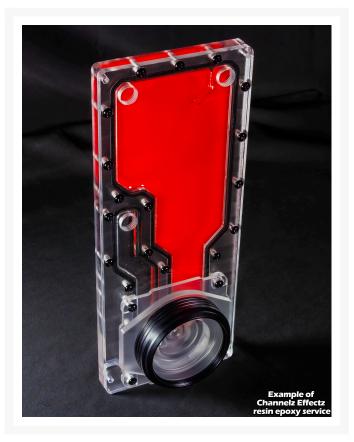

## Channelz Effectz Service

Tired of all that colored Coolant clogging up your loop but don't want to stick with some boring old clear coolant? Well Performance-PCs has you taken care of with their new Channelz Effectz Serivce! This service is a great way to add some color to your Channelz distribution plate without clogging your loop with pastel or mica filled coolants. We use an epoxy resin mixture that is safe for your loop and will certainly help that build POP. There is 30 different super vivid color options to choose from and we even added the ability for you to mix colors to give your loop its own style.