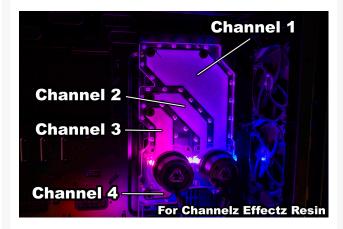

### Short Description

Designed by Singularity Computers and manufactured in the USA by Performance PCs.

This distribution plate fits next to the motherboard (on the reservoir mounting area) of the Phanteks Enthoo Elite. It is designed to be used together with our Phanteks Elite Horizontal Distribution Plate in a dual loop configuration. This distribution plate uses 2 D5/DDC pumps. This distribution plate contains two loops, the GPU loop runs down to the horizontal distribution plate and reenters in the middle, and the CPU loop runs up to the center and reenters at the top.

### Description

Designed by Singularity Computers and manufactured in the USA by Performance PCs.

This distribution plate fits next to the motherboard (on the reservoir mounting area) of the Phanteks Enthoo Elite. It is designed to be used together with our Phanteks Elite Horizontal Distribution Plate in a dual loop configuration. This distribution plate uses 2 D5/DDC pumps. This distribution plate contains two loops, the GPU loop runs down to the horizontal distribution plate and reenters in the middle, and the CPU loop runs up to the center and reenters at the top.