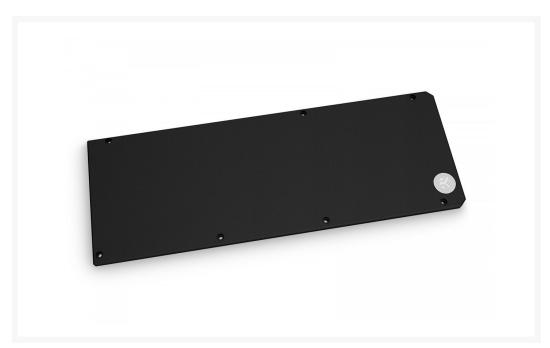

#### Description

EK-Quantum Vector XC3 RTX 3070 Backplate - Black is a CNC machined retention backplate made from nickel-plated aluminum, that fits all EK-Quantum Vector XC3 RTX 3070 water blocks.

4/23/24

The backplate covers the whole length of the graphics cards PCB, serves as an aesthetic add-on, and also provides passive cooling for the backside of the voltage regulation module (VRM), the GPU core, and VRAM.