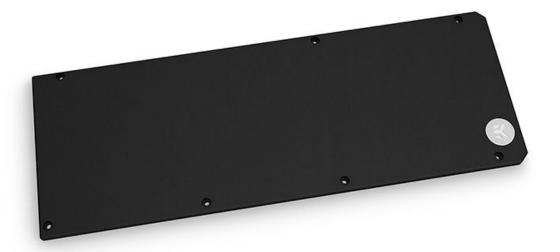

#### Description

EK-Quantum Vector XC3 RTX 3070 Backplate - Black is a CNC machined retention backplate made from nickel-plated aluminum, that fits all EK-Quantum Vector XC3 RTX 3070 water blocks.

4/23/24

The backplate covers the whole length of the graphics cards PCB, serves as an aesthetic add-on, and also provides passive cooling for the backside of the voltage regulation module (VRM), the GPU core, and VRAM.