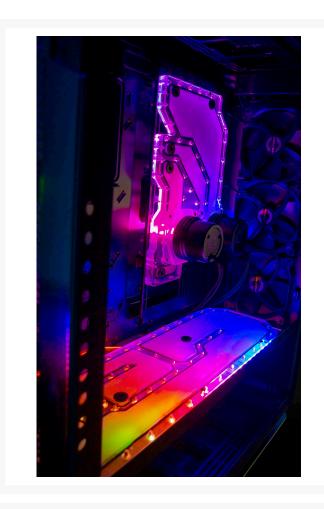

### Description

Designed by Singularity Computers and manufactured in the USA by Performance PCs.

This distribution plate fits onto the mid plate of the Phanteks Enthoo Elite. It is designed to be used together with our Phanteks Elite Vertical Distribution Plate in a dual loop configuration. This distribution plate is for the GPU loop whereas the Phanteks Elite Vertical Distribution Plate contains both loops. One loop runs down to the Phanteks Elite Horizontal Distribution Plate and one loop runs up to the CPU area.

Singularity Computers Phanteks Elite Veritcal Distribution Plate Singularity Computers Phanteks Elite Horizontal Distribution Plate Protium D5 Pumps: x2