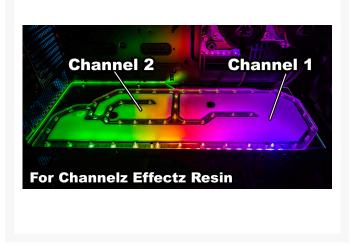

### Channelz Effectz Service

Tired of all that colored Coolant clogging up your loop but don't want to stick with some boring old clear coolant? Well Performance-PCs has you taken care of with their new Channelz Effectz Serivce! This service is a great way to add some color to your Channelz distribution plate without clogging your loop with pastel or mica filled coolants. We use an epoxy resin mixture that is safe for your loop and will certainly help that build POP. There is 30 different super vivid color options to choose from and we even added the ability for you to mix colors to give your loop its own style.