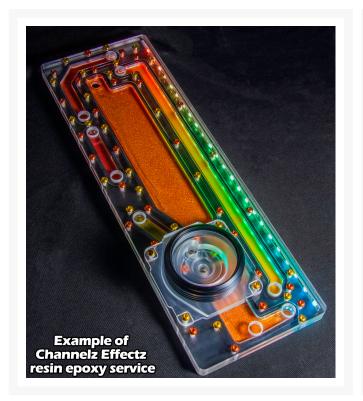

### Channelz Effectz Service

Tired of all that colored Coolant clogging up your loop but don't want to stick with some boring old clear coolant? Well Performance-PCs has you taken care of with their new Channelz Effectz Serivce! This service is a great way to add some color to your Channelz distribution plate without clogging your loop with pastel or mica filled coolants. We use an epoxy resin mixture that is safe for your loop and will certainly help that build POP. There is 30 different super vivid color options to choose from and we even added the ability for you to mix colors to give your loop its own style.