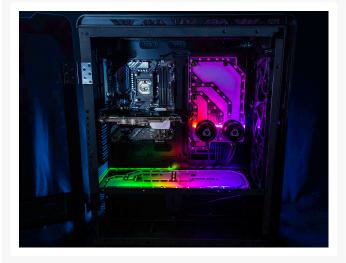

### Description

Designed by Singularity Computers and manufactured in the USA by Performance PCs.

This distribution plate fits onto the mid plate of the Phanteks Enthoo Elite. It is designed to be used together with our Phanteks Elite Vertical Distribution Plate in a dual loop configuration. This distribution plate is for the GPU loop whereas the Phanteks Elite Vertical Distribution Plate contains both loops. One loop runs down to the Phanteks Elite Horizontal Distribution Plate and one loop runs up to the CPU area.

Singularity Computers Phanteks Elite Veritcal Distribution Plate Singularity Computers Phanteks Elite Horizontal Distribution Plate Protium D5 Pumps: x2