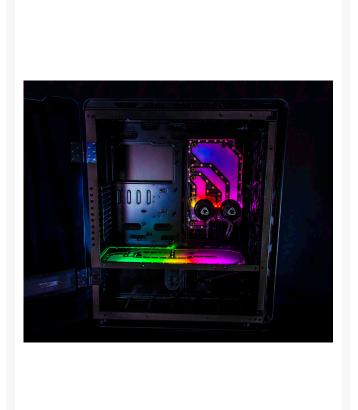

### Description

Designed by Singularity Computers and manufactured in the USA by Performance PCs.

This distribution plate fits onto the mid plate of the Phanteks Enthoo Elite. It is designed to be used together with our Phanteks Elite Vertical Distribution Plate in a dual loop configuration. This distribution plate is for the GPU loop whereas the Phanteks Elite Vertical Distribution Plate contains both loops. One loop runs down to the Phanteks Elite Horizontal Distribution Plate and one loop runs up to the CPU area.

Singularity Computers Phanteks Elite Veritcal Distribution Plate Singularity Computers Phanteks Elite Horizontal Distribution Plate Protium D5 Pumps: x2