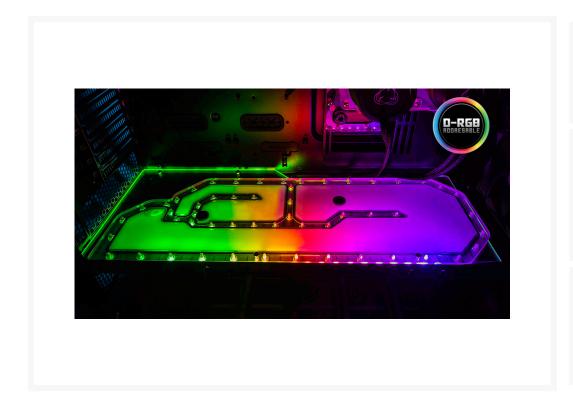

#### Specifications:

Material: Clear Cast Acrylic. Fasteners: Stainless Steel Silver.

Gaskets: Silicone Black.

O-rings: Silicone Black and Clear.

Ports: x4.

LED Strip: DRGB 5V Addressable.

Dimensions: Width: 186mm. Length 490mm. Thickness: 16mm.

#### Included Items:

Phanteks Elite Horizontal Distribution Plate: x1.

Spectrum 2.0 DRGB LED Strip: x1.

Mounting Fasteners: M4 22mm Button Head Hex: x4. M4 Nuts: x4.

Whats needed for a complete Installation using both 84 and 85 Distros?