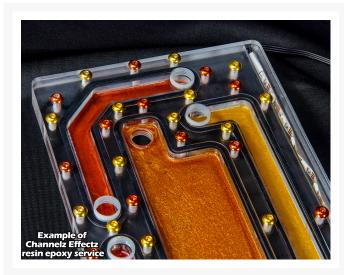

### Channelz Effectz Service

Tired of all that colored Coolant clogging up your loop but don't want to stick with some boring old clear coolant? Well Performance-PCs has you taken care of with their new Channelz Effectz Serivce! This service is a great way to add some color to your Channelz distribution plate without clogging your loop with pastel or mica filled coolants. We use an epoxy resin mixture that is safe for your loop and will certainly help that build POP. There is 30 different super vivid color options to choose from and we even added the ability for you to mix colors to give your loop its own style.