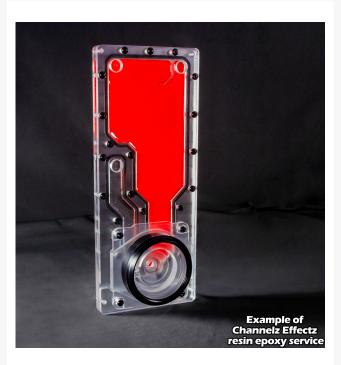

### Channelz Effectz Service

Tired of all that colored Coolant clogging up your loop but don't want to stick with some boring old clear coolant? Well Performance-PCs has you taken care of with their new Channelz Effectz Serivce! This service is a great way to add some color to your Channelz distribution plate without clogging your loop with pastel or mica filled coolants. We use an epoxy resin mixture that is safe for your loop and will certainly help that build POP. There is 30 different super vivid color options to choose from and we even added the ability for you to mix colors to give your loop its own style.