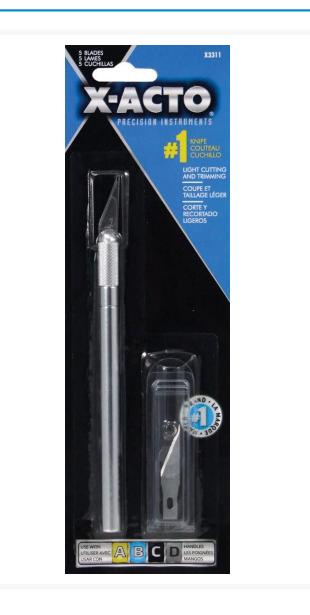

# Xacto X3311 NO. 1 Precision Knife With 5 No. 11 Blades

# **Product Images**

The Xacto X3311 N0. 1 Precision Knife assists best for cutting tasks. Whether you are an artist, hobbyist or a carpenter, this knife will sort you out with almost all your cutting tasks as you will be able to get a precision cut each time.

## Features

- Great for delicate, precision cutting, trimming, and stripping
- Cuts paper, plastic, balsa, thin metal, cloth, film and acetate
- Comes with a lightweight handle
- Includes No 11 Classic Fine Point Blade
- This is an aftermarket of generic part