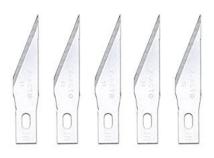

## Features

- Great for delicate, precision cutting, trimming, and stripping
- Cuts paper, plastic, balsa, thin metal, cloth, film and acetate
- Comes with a lightweight handle
- Includes No 11 Classic Fine Point Blade
- This is an aftermarket of generic part