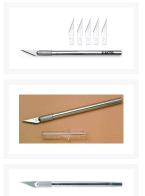

# **Product Images**

The Xacto X3311 N0. 1 Precision Knife assists best for cutting tasks. Whether you are an artist, hobbyist or a carpenter, this knife will sort you out with almost all your cutting tasks as you will be able to get a precision cut each time.

#### The Ultimate Cutting Knife

The Xacto X3311 NO. 1 Precision Knife assists best for cutting tasks. Whether you are an artist, hobbyist or a carpenter, this knife will sort you out with almost all your cutting tasks as you will be able to get a precision cut each time.