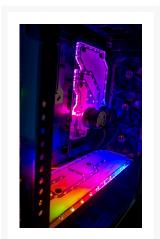

#### Distro 84 Specifications:

Material: Clear Cast Acrylic. Fasteners: Stainless Steel Silver.

Gaskets: Silicone Black.

O-rings: Silicone Black and Clear.

Ports: x5. Outlets: x2. Inlets: x2. Fill Port: x1.

LED Strip: DRGB 5V Addressable.

Dimensions: Width: 220mm. Length: 343mm.

Thickness: 16mm. Full thickness with Protium Combos

#### Distro 84 Included Items:

Phanteks Elite Verticall Distribution Plate: x1.

Spectrum 2.0 DRGB LED Strip: x1.

Mounting Fasteners: M4 22mm Button Head Hex: x4. M4 Nuts: x4.