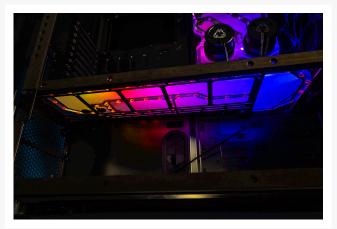

# **Short Description**

Designed by Singularity Computers and manufactured in the USA by Performance PCs.

These distribution plates fit into the Phanteks Enthoo Elite. They are designed to be used together when installing in the Phanteks Enthoo chassis to maximize the design potential. Additionally, there are other accessories listed here that enhance the loop design thus making this a killer package deal. We take the guesswork out regarding what is all needed by offering this ready to go pump and reservoir combo extraordinaire!

#### Description

These distribution plates fit into the Phanteks Enthoo Elite. They are designed to be used together when installing in the Phanteks Enthoo chassis to maximize the design potential. Additionally, there are other accessories listed here that enhance the loop design thus making this a killer package deal. We take the guesswork out regarding what is all needed by offering this ready to go pump and reservoir combo extraordinaire!

#### Installation:

Compatible with the Phanteks Enthoo Elite. Use the included x4 M4 22mm and x4 M4 Nuts to attach to the reservoir mounting area next to the motherboard.

Phanteks Enthoo Elite: Align the distribution plate mounting holes with the mounting holes on the radiator mounting panel which fits next to the motherboard on the Phanteks Enthoo Elite, and use the included x4 M4 22mm Button head Bolts and x4 M4 Nuts for mounting.