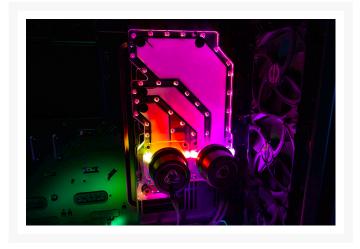

#### Distro 85 Specifications:

Material: Clear Cast Acrylic. Fasteners: Stainless Steel Silver.

Gaskets: Silicone Black.

O-rings: Silicone Black and Clear.

Ports: x4.

LED Strip: DRGB 5V Addressable.

Dimensions: Width: 186mm. Length 490mm.

Thickness: 16mm.

#### Distro 85 Included Items:

Phanteks Elite Horizontal Distribution Plate: x1.

Spectrum 2.0 DRGB LED Strip: x1.

Mounting Fasteners: M4 22mm Button Head Hex: x4. M4 Nuts: x4.