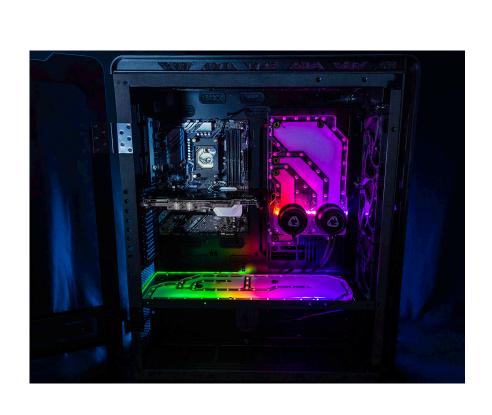

# **Short Description**

Designed by Singularity Computers and manufactured in the USA by Performance PCs.

These distribution plates fit into the Phanteks Enthoo Elite. They are designed to be used together when installing in the Phanteks Enthoo chassis to maximize the design potential. Additionally, there are other accessories listed here that enhance the loop design thus making this a killer package deal. We take the guesswork out regarding what is all needed by offering this ready to go pump and reservoir combo extraordinaire!

#### Description

These distribution plates fit into the Phanteks Enthoo Elite. They are designed to be used together when installing in the Phanteks Enthoo chassis to maximize the design potential. Additionally, there are other accessories listed here that enhance the loop design thus making this a killer package deal. We take the guesswork out regarding what is all needed by offering this ready to go pump and reservoir combo extraordinaire!

#### Installation:

Compatible with the Phanteks Enthoo Elite. Use the included x4 M4 22mm and x4 M4 Nuts to attach to the reservoir mounting area next to the motherboard.

Phanteks Enthoo Elite: Align the distribution plate mounting holes with the mounting holes on the radiator mounting panel which fits next to the motherboard on the Phanteks Enthoo Elite, and use the included x4 M4 22mm Button head Bolts and x4 M4 Nuts for mounting.

#### Distro 84 Specifications:

Material: Clear Cast Acrylic. Fasteners: Stainless Steel Silver.

Gaskets: Silicone Black.

O-rings: Silicone Black and Clear.

Ports: x5. Outlets: x2. Inlets: x2. Fill Port: x1.

LED Strip: DRGB 5V Addressable.

Dimensions: Width: 220mm. Length: 343mm.

Thickness: 16mm. Full thickness with Protium Combos

#### Distro 84 Included Items:

Phanteks Elite Verticall Distribution Plate: x1.

Spectrum 2.0 DRGB LED Strip: x1.

Mounting Fasteners: M4 22mm Button Head Hex: x4. M4 Nuts: x4.

#### Distro 85 Specifications:

Material: Clear Cast Acrylic. Fasteners: Stainless Steel Silver.

Gaskets: Silicone Black.

O-rings: Silicone Black and Clear.

Ports: x4.

LED Strip: DRGB 5V Addressable.

Dimensions: Width: 186mm. Length 490mm.

#### Distro 85 Included Items:

Phanteks Elite Horizontal Distribution Plate: x1.

Spectrum 2.0 DRGB LED Strip: x1.

Mounting Fasteners: M4 22mm Button Head Hex: x4. M4 Nuts: x4.