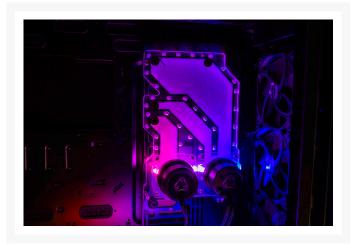

#### Distro 85 Specifications:

Material: Clear Cast Acrylic. Fasteners: Stainless Steel Silver.

Gaskets: Silicone Black.

O-rings: Silicone Black and Clear.

Ports: x4.

LED Strip: DRGB 5V Addressable.

Dimensions: Width: 186mm. Length 490mm.

Thickness: 16mm.

#### Distro 85 Included Items:

Phanteks Elite Horizontal Distribution Plate: x1.

Spectrum 2.0 DRGB LED Strip: x1.

Mounting Fasteners: M4 22mm Button Head Hex: x4. M4 Nuts: x4.