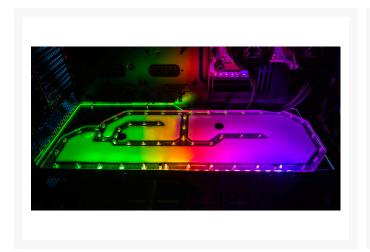

#### Distro 85 Specifications:

Material: Clear Cast Acrylic. Fasteners: Stainless Steel Silver.

Gaskets: Silicone Black.

O-rings: Silicone Black and Clear.

Ports: x4.

LED Strip: DRGB 5V Addressable.

Dimensions: Width: 186mm. Length 490mm.

Thickness: 16mm.

#### Distro 85 Included Items:

Phanteks Elite Horizontal Distribution Plate: x1.

Spectrum 2.0 DRGB LED Strip: x1.

Mounting Fasteners: M4 22mm Button Head Hex: x4. M4 Nuts: x4.