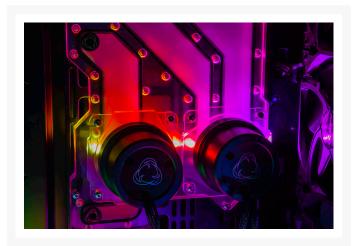

#### Distro 84 Specifications:

Material: Clear Cast Acrylic. Fasteners: Stainless Steel Silver.

Gaskets: Silicone Black.

O-rings: Silicone Black and Clear.

Ports: x5. Outlets: x2. Inlets: x2. Fill Port: x1.

LED Strip: DRGB 5V Addressable.

Dimensions: Width: 220mm. Length: 343mm.

Thickness: 16mm. Full thickness with Protium Combos

#### Distro 84 Included Items:

Phanteks Elite Verticall Distribution Plate: x1.

Spectrum 2.0 DRGB LED Strip: x1.

Mounting Fasteners: M4 22mm Button Head Hex: x4. M4 Nuts: x4.