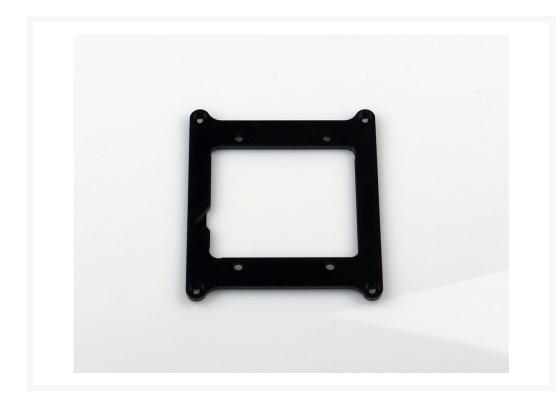

# TEK-9 ICON NVIDIA 30 Series bracket(Ampere)

\$27.00

#### **Short Description**

TEK-9 ICON gpu bracket for NVIDIA's 30 series cards.

## Description

TEK-9 ICON gpu bracket for NVIDIA's 30 series cards. Works only with KPC TEK-9 ICON gpu units and features

a more rigid mounting design to ensure maximum 3dmark carnage. Anodized black.