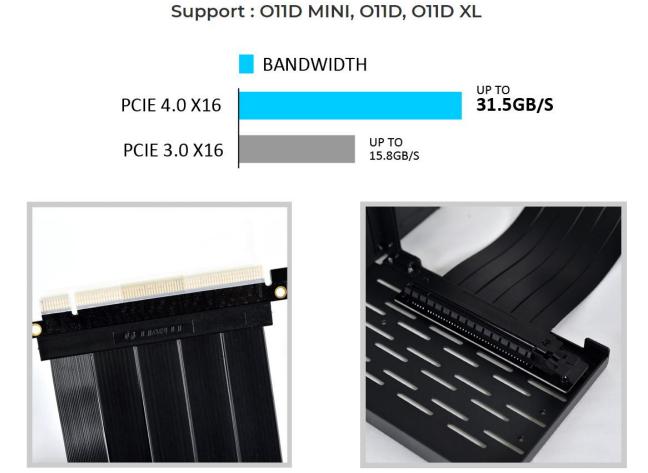

## Short Description

The latest PCle 4.0 supports transfer rates of 16GT/s bit rate.

The latest PCIe 4.0 supports transfer rates of 16GT/s bit rate. While providing double the bandwidth of PCIe 3.0, the Gen 4.0 riser cable remains backward compatible with a maximum transfer speed, offers great performance, and shows off the GPU at a great new angle.

#### SPECIFICATIONS

| Model            | PW-PCI-420 |
|------------------|------------|
| Color            | Black      |
| PCle Riser Cable | Gen 4.0    |
| Cable Length     | 200mm      |
| Warranty         | 1 year     |