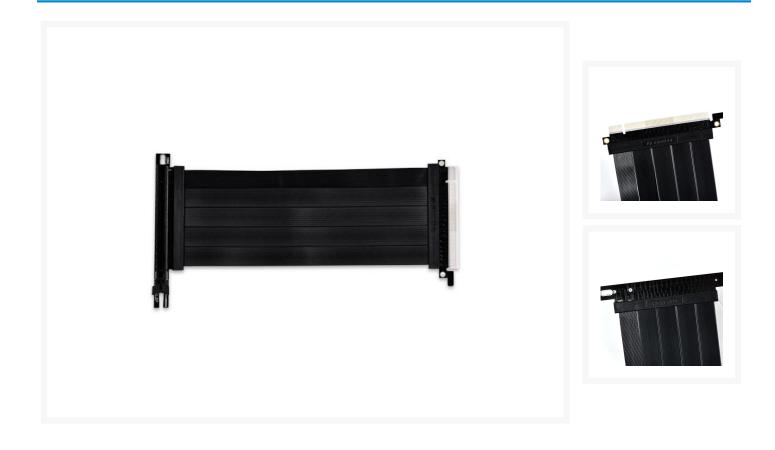

#### **Product Images**

## Short Description

The latest PCle 4.0 supports transfer rates of 16GT/s bit rate.

The latest PCIe 4.0 supports transfer rates of 16GT/s bit rate. While providing double the bandwidth of PCIe 3.0, the Gen 4.0 riser cable remains backward compatible with a maximum transfer speed, offers great performance, and shows off the GPU at a great new angle.