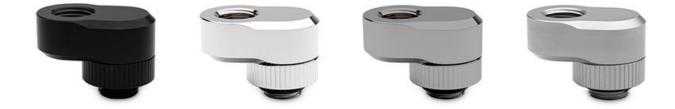

#### **Product Images**

EK-Quantum Torque Rotary Offset 14 - Nickel is a premium revolvable male+female threaded offset adapter fitting.

#### Description

EK-Quantum Torque Rotary Offset 14 - Nickel is a premium revolvable male+female threaded offset adapter fitting. It is commonly used to distance or offset G1/4" ports in tight spaces or to perfectly align hard tubing to another port in order to have aesthetically pleasant parallel tubing. Aesthetically, it is a perfect match with the EK-Quantum Torque series fittings and adapters.

Made from nickel-plated CNC machined brass. Sealed with quality EPDM O-rings. These offsets adapter fittings are rotary and they can be rotated around their axis in 360 degrees to fine-tune and find the exact positioning required.

#### **Specifications**

Technical data: Threading: 2 x G1/4" (Male - Female) Thread length: 4.5mm Material: Brass Finish: Nickel Offset: 14mm