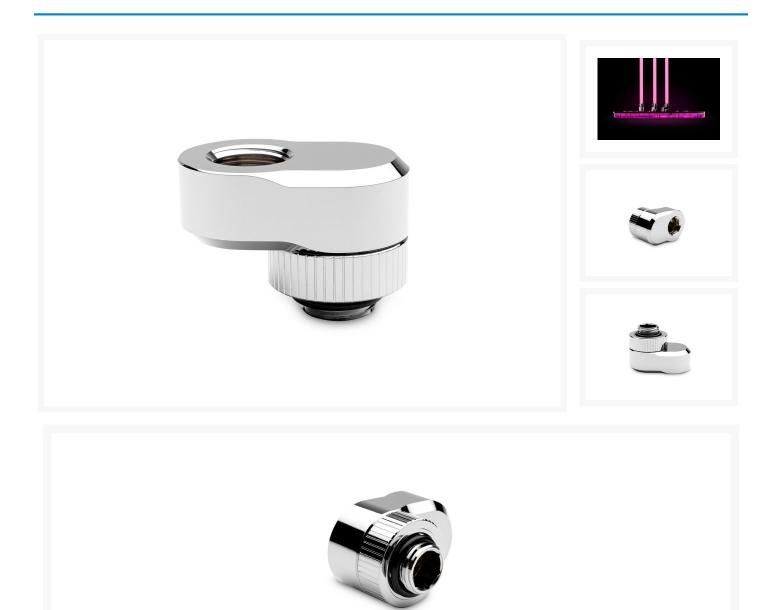

#### **Product Images**

EK-Quantum Torque Rotary Offset 14 - Nickel is a premium revolvable male+female threaded offset adapter fitting.

#### Description

EK-Quantum Torque Rotary Offset 14 - Nickel is a premium revolvable male+female threaded offset adapter fitting. It is commonly used to distance or offset G1/4" ports in tight spaces or to perfectly align hard tubing to another port in order to have aesthetically pleasant parallel tubing. Aesthetically, it is a perfect match with the EK-Quantum Torque series fittings and adapters.

Made from nickel-plated CNC machined brass. Sealed with quality EPDM O-rings. These offsets adapter fittings are rotary and they can be rotated around their axis in 360 degrees to fine-tune and find the exact positioning required.

#### **Specifications**

Technical data: Threading: 2 x G1/4" (Male - Female) Thread length: 4.5mm Material: Brass Finish: Nickel Offset: 14mm