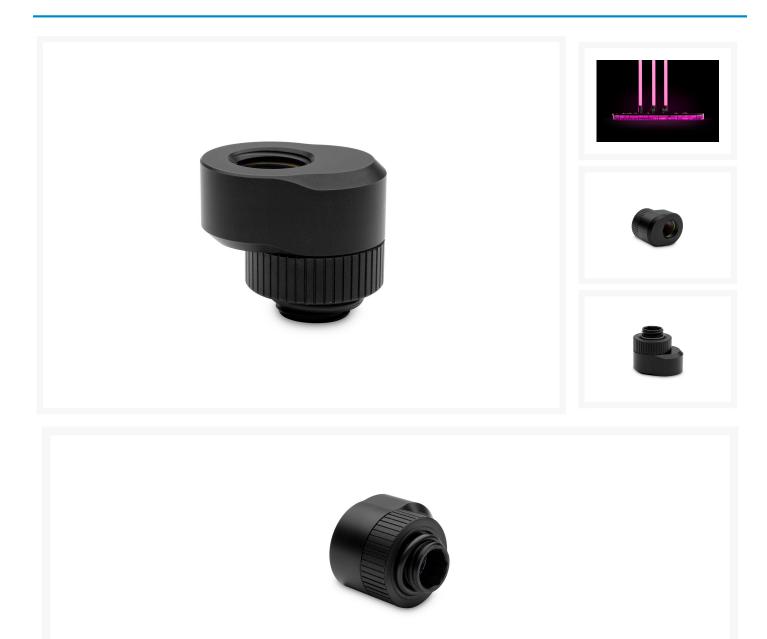

#### **Product Images**

EK-Quantum Torque Rotary Offset 7 - Black is a premium revolvable male+female threaded offset adapter fitting.

#### Description

EK-Quantum Torque Rotary Offset 7 - Black is a premium revolvable male+female threaded offset adapter fitting. It is commonly used to distance or offset G1/4" ports in tight spaces or to perfectly align hard tubing to another port in order to have aesthetically pleasant parallel tubing. Aesthetically, it is a perfect match with the EK-Quantum Torque series fittings and adapters.

Made from nickel-plated CNC machined brass. Sealed with quality EPDM O-rings. These offsets adapter fittings are rotary and they can be rotated around their axis in 360 degrees to fine-tune and find the exact positioning required.

#### Specifications

Technical data:

Threading: 2 x G1/4" (Male - Female) Thread length: 4.5mm Material: Brass Finish: Black Offset: 7mm