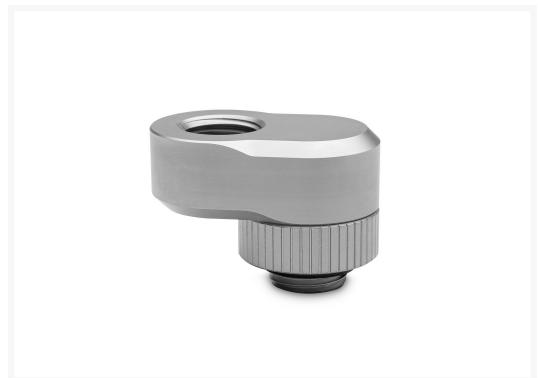

#### **Short Description**

EK-Quantum Torque Rotary Offset 14 - Satin Titanium is a premium revolvable male+female threaded offset adapter fitting.

#### Description

EK-Quantum Torque Rotary Offset 14 - Satin Titanium is a premium revolvable male+female threaded offset adapter fitting. It is commonly used to distance or offset G1/4" ports in tight spaces or to perfectly align hard tubing to another port in order to have aesthetically pleasant parallel tubing. Aesthetically, it is a perfect match with the EK-Quantum Torque series fittings and adapters.

Made from CNC machined brass with a satin titanium finish. Sealed with quality EPDM O-rings. These offsets adapter fittings are rotary and they can be rotated around their axis in 360 degrees to fine-tune and find the exact positioning required.

# Specifications

Technical data:

Threading: 2 x G1/4" (Male - Female)

Thread length: 4.5mm

Material: Brass

Finish: Satin Titanium

Offset: 14mm