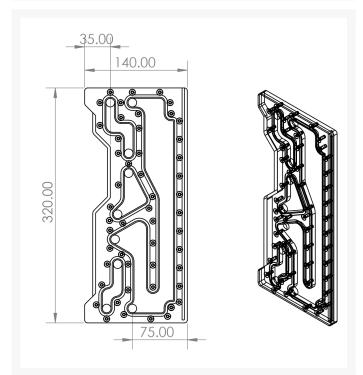

LED Strip: DRGB 5V Addressable.

Dimensions: Width: 175mm. Height 320mm. Depth 16mm.

Included Items:

Corsair 4000X/D Reservoir Distribution Plate: x1.

Stop fittings: x1.
DRGB LED Strip: x1.

Mounting Fasteners: M4x22 Countersunk screws: x2, M4 Nuts: x2, 2 washers