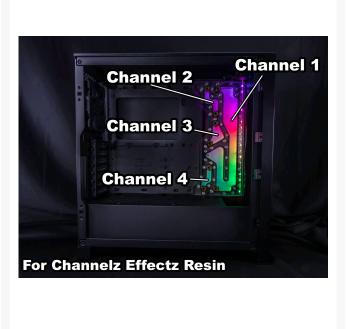

## Channelz Effectz Service

Tired of all that colored Coolant clogging up your loop but don't want to stick with some boring old clear coolant? Well Performance-PCs has you taken care of with their new Channelz Effectz Serivce! This service is a great way to add some color to your Channelz distribution plate without clogging your loop with pastel or mica filled coolants. We use an epoxy resin mixture that is safe for your loop and will certainly help that build POP. There is 30 different super vivid color options to choose from and we even added the ability for you to mix colors to give your loop its own style.