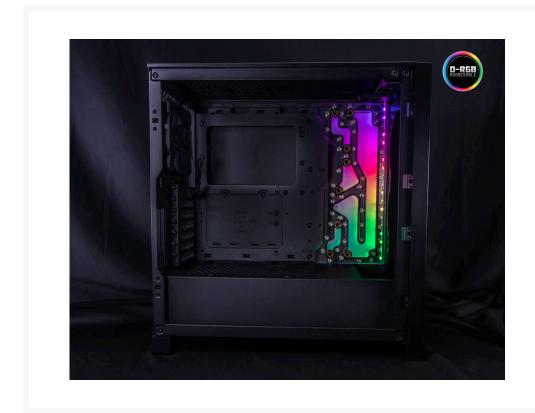

## **Short Description**

Designed and manufactured in the USA by Performance PCs.

This is a Single Loop Distribution Plate which mounts to the right of your Motherboard in the Corsair 4000X and 4000D. This Distroplate does not come with a pump mounting options but does have to ports dedicated for including a stand-alone pump.

## Description

Designed and manufactured in the USA by Performance PCs.

This is a Single Loop Distribution Plate which mounts to the right of your Motherboard in the Corsair 4000X and 4000D. This Distroplate does not come with a pump mounting options but does have to ports dedicated

for including a stand-alone pump. There are 9 ports, 4 inlet, 4 outlet and fill port on the back of the distribution plate which can be accessed by removing the back panel. It comes included with a DRGB Addressable LED strip.