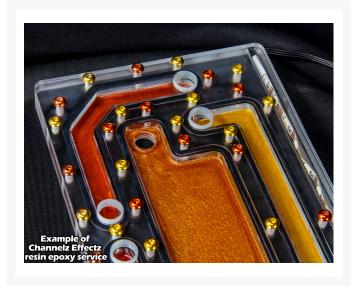

## Channelz Effectz Service

Tired of all that colored Coolant clogging up your loop but don't want to stick with some boring old clear coolant? Well Performance-PCs has you taken care of with their new Channelz Effectz Serivce! This service is a great way to add some color to your Channelz distribution plate without clogging your loop with pastel or mica filled coolants. We use an epoxy resin mixture that is safe for your loop and will certainly help that build POP. There is 30 different super vivid color options to choose from and we even added the ability for you to mix colors to give your loop its own style.