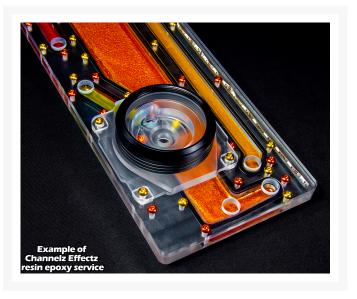

## Channelz Effectz Service

Tired of all that colored Coolant clogging up your loop but don't want to stick with some boring old clear coolant? Well Performance-PCs has you taken care of with their new Channelz Effectz Serivce! This service is a great way to add some color to your Channelz distribution plate without clogging your loop with pastel or mica filled coolants. We use an epoxy resin mixture that is safe for your loop and will certainly help that build POP. There is 30 different super vivid color options to choose from and we even added the ability for you to mix colors to give your loop its own style.