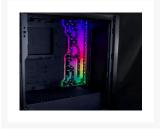

## **Short Description**

Designed and manufactured in the USA by Performance PCs.

This is a Single Loop Distribution Plate which mounts to the right of your Motherboard in the Corsair 4000X and 4000D. This Distroplate does not come with a pump mounting options but does have to ports dedicated for including a stand-alone pump.

## Description

Designed and manufactured in the USA by Performance PCs.

This is a Single Loop Distribution Plate which mounts to the right of your Motherboard in the Corsair 4000X and 4000D. This Distroplate does not come with a pump mounting options but does have to ports dedicated

for including a stand-alone pump. There are 9 ports, 4 inlet, 4 outlet and fill port on the back of the distribution plate which can be accessed by removing the back panel. It comes included with a DRGB Addressable LED strip.