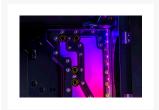

for including a stand-alone pump. There are 9 ports, 4 inlet, 4 outlet and fill port on the back of the distribution plate which can be accessed by removing the back panel. It comes included with a DRGB Addressable LED strip.

#### Specifications:

Material: Clear Cast Acrylic. Fasteners: Stainless Steel Silver.

Stand Offs: Brass. Gaskets: Silicone Black.

O-rings: Silicone Black and Clear. Stop Fittings: Brass Black Powder coat. Ports: x9. Inlet: x4. Outlet: x4. Fill Port: x1.

LED Strip: DRGB 5V Addressable.

Dimensions: Width: 175mm. Height 320mm. Depth 16mm.

Included Items:

Corsair 4000X/D Reservoir Distribution Plate: x1.

Stop fittings: x1.
DRGB LED Strip: x1.

Mounting Fasteners: M4x22 Countersunk screws: x2, M4 Nuts: x2, 2 washers