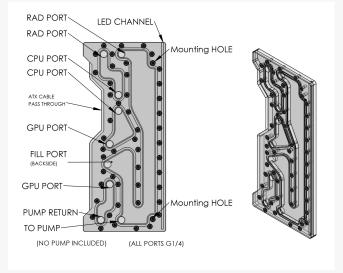

for including a stand-alone pump. There are 9 ports, 4 inlet, 4 outlet and fill port on the back of the distribution plate which can be accessed by removing the back panel. It comes included with a DRGB Addressable LED strip.

#### Specifications:

Material: Clear Cast Acrylic. Fasteners: Stainless Steel Silver.

Stand Offs: Brass. Gaskets: Silicone Black.

O-rings: Silicone Black and Clear. Stop Fittings: Brass Black Powder coat. Ports: x9. Inlet: x4. Outlet: x4. Fill Port: x1.

LED Strip: DRGB 5V Addressable.

Dimensions: Width: 175mm. Height 320mm. Depth 16mm.

Included Items:

Corsair 4000X/D Reservoir Distribution Plate: x1.

Stop fittings: x1.
DRGB LED Strip: x1.

Mounting Fasteners: M4x22 Countersunk screws: x2, M4 Nuts: x2, 2 washers