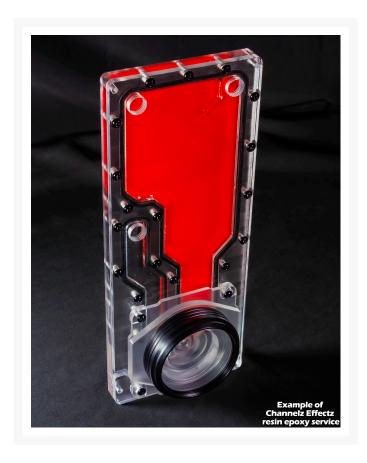

## Channelz Effectz Service

Tired of all that colored Coolant clogging up your loop but don't want to stick with some boring old clear coolant? Well Performance-PCs has you taken care of with their new Channelz Effectz Serivce! This service is a great way to add some color to your Channelz distribution plate without clogging your loop with pastel or mica filled coolants. We use an epoxy resin mixture that is safe for your loop and will certainly help that build POP. There is 30 different super vivid color options to choose from and we even added the ability for you to mix colors to give your loop its own style.