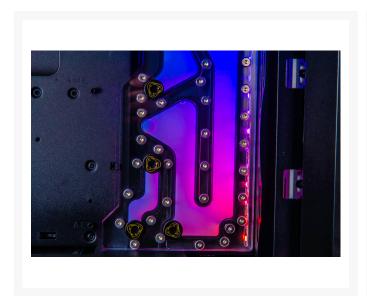

## **Short Description**

Designed and manufactured in the USA by Performance PCs.

This is a Single Loop Distribution Plate which mounts to the right of your Motherboard in the Corsair 4000X and 4000D. This Distroplate does not come with a pump mounting options but does have to ports dedicated for including a stand-alone pump.

## Description

Designed and manufactured in the USA by Performance PCs.

This is a Single Loop Distribution Plate which mounts to the right of your Motherboard in the Corsair 4000X and 4000D. This Distroplate does not come with a pump mounting options but does have to ports dedicated

for including a stand-alone pump. There are 9 ports, 4 inlet, 4 outlet and fill port on the back of the distribution plate which can be accessed by removing the back panel. It comes included with a DRGB Addressable LED strip.