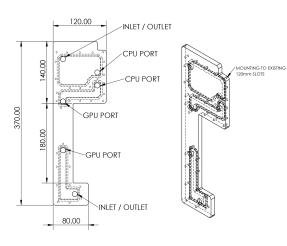

## Features

Installation:

Compatible with the Lian Li PC-O11 Dynamic XL. Place the Distro so that the mounting holes line up with the rear fan mounting holes, Use the included M4x12mm Countersunk screws going through the outter rear of the case into the mounting for the distro.

#### **Specifications**

Specifications:

Material: Clear Cast Acrylic. Fasteners: Stainless Steel Silver. Stand Offs: Brass. Gaskets: Silicone Black. O-rings: Silicone Black and Clear. Stop Fittings: Brass Black Powder coat. Ports: x10. Inlets: x6. Outlets: x3. Fill Ports: x3. LED Strip: DRGB 5V Addressable. Dimensions: Width: 120mm. Height 370mm. Depth 16mm.