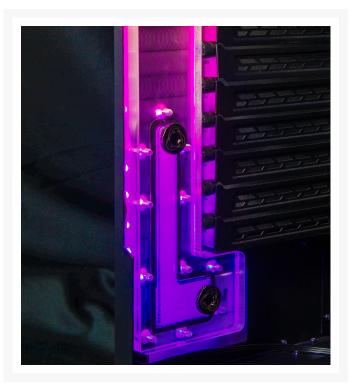

## Short Description

Designed and manufactured in the USA by Performance PCs.

This is a single loop Distribution plate that fits in the rear of the lian Li PC-011 XL. The ports have been design to make routing to your CPU and GPU clean and easy. There is a include DRGB strip that can be used how you see fit but we have found it best to mount between the distro and the inner side of the case.

Designed and manufactured in the USA by Performance PCs.

This is a single loop Distribution plate that fits in the rear of the lian Li PC-011 XL. The ports have been design to make routing to your CPU and GPU clean and easy. There is a include DRGB strip that can be used how you see fit but we have found it best to mount between the distro and the inner side of the case. This distro plate is meant to be used with a Pump/Res or a stand-alone pump as it does not have pump mounting options.