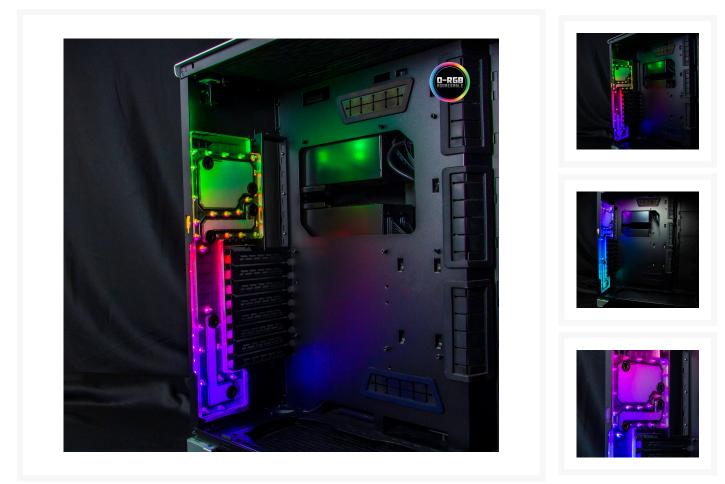

## Short Description

Designed and manufactured in the USA by Performance PCs.

This is a single loop Distribution plate that fits in the rear of the lian Li PC-011 XL. The ports have been design to make routing to your CPU and GPU clean and easy. There is a include DRGB strip that can be used how you see fit but we have found it best to mount between the distro and the inner side of the case.

Designed and manufactured in the USA by Performance PCs.

This is a single loop Distribution plate that fits in the rear of the lian Li PC-011 XL. The ports have been design to make routing to your CPU and GPU clean and easy. There is a include DRGB strip that can be used how you see fit but we have found it best to mount between the distro and the inner side of the case. This distro plate is meant to be used with a Pump/Res or a stand-alone pump as it does not have pump mounting options.

## Features

Installation:

Compatible with the Lian Li PC-O11 Dynamic XL. Place the Distro so that the mounting holes line up with the rear fan mounting holes, Use the included M4x12mm Countersunk screws going through the outter rear of the case into the mounting for the distro.