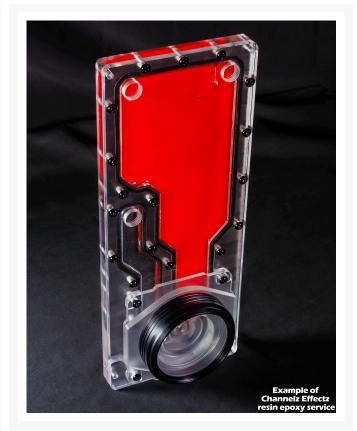

## Channelz Effectz Service

Tired of all that colored Coolant clogging up your loop but don't want to stick with some boring old clear coolant? Well Performance-PCs has you taken care of with their new Channelz Effectz Serivce! This service is a great way to add some color to your Channelz distribution plate without clogging your loop with pastel or mica filled coolants. We use an epoxy resin mixture that is safe for your loop and will certainly help that build POP. There is 30 different super vivid color options to choose from and we even added the ability for you to mix colors to give your loop its own style.