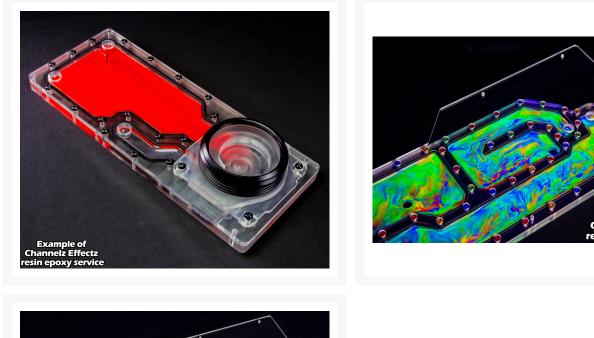

## Channelz Effectz Service

Tired of all that colored Coolant clogging up your loop but don't want to stick with some boring old clear coolant? Well Performance-PCs has you taken care of with their new Channelz Effectz Serivce! This service is a great way to add some color to your Channelz distribution plate without clogging your loop with pastel or mica filled coolants. We use an epoxy resin mixture that is safe for your loop and will certainly help that build POP. There is 30 different super vivid color options to choose from and we even added the ability for you to mix colors to give your loop its own style.