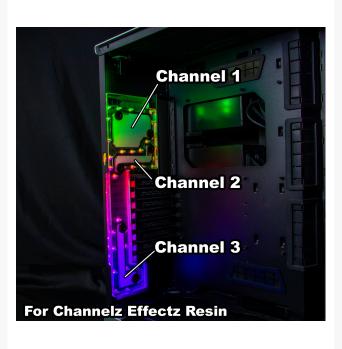

## Channelz Effectz Service

Tired of all that colored Coolant clogging up your loop but don't want to stick with some boring old clear coolant? Well Performance-PCs has you taken care of with their new Channelz Effectz Serivce! This service is a great way to add some color to your Channelz distribution plate without clogging your loop with pastel or mica filled coolants. We use an epoxy resin mixture that is safe for your loop and will certainly help that build POP. There is 30 different super vivid color options to choose from and we even added the ability for you to mix colors to give your loop its own style.