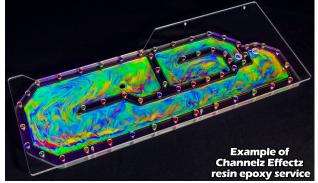

## Channelz Effectz Service

Tired of all that colored Coolant clogging up your loop but don't want to stick with some boring old clear coolant? Well Performance-PCs has you taken care of with their new Channelz Effectz Serivce! This service is a great way to add some color to your Channelz distribution plate without clogging your loop with pastel or mica filled coolants. We use an epoxy resin mixture that is safe for your loop and will certainly help that build POP. There is 30 different super vivid color options to choose from and we even added the ability for you to mix colors to give your loop its own style.