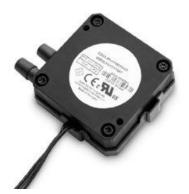

### Specifications

Technical Specifications:

- Dimensions (W x D x H): 90 x 62 x 38mm
- Motor: Electronically commuted ball bearing motor
- Rated voltage: 12V DC
- Power consumption: 18W

- Maximum head pressure: up to 5.2m
- Maximum flow rate: up to 1000L/h
- Maximum liquid temperature: 60°C
- Materials: Stainless steel, PPS-GF40, EPDM O-rings, Aluminium oxide, hard coal
- Power connector: SATA power and 4-Pin PWM FAN connector for PWM / RPM readout