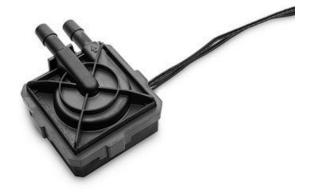

# EK-Loop DDC 4.2 PWM Motor

## Short Description

EK-Loop DDC 4.2 PWM Motor is a high-performance water pump with power management control (via PWM - pulse width modulation) of rotation speed through motherboard BIOS or a dedicated fan controller. The main difference to a DDC 3.2 PWM is the black cabling, SATA power connector instead of MOLEX, and 32-bit communication.

This pump features 3/8" (10mm) non-removable plastic barbs to support any 10mm ID tubing and is compatible with any EK-Quantum Kinetic TBE DDC, and FLT DDC pump-res combo units. EK highly advises using a Convection heatsink to even further prolong the lifespan of this pump.

Despite a remarkably small footprint of 2.4" square, EK-Loop DDC 4.2 PWM features an astounding 5,2m of head to provide superior flow rates in today's most complex liquid-cooled systems. This pump is also a high-reliability, high-pressure industrial pump, featuring a 50,000 hour MTBF (5 year lifetime).