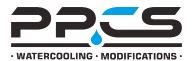

## Short Description

EK-Loop DDC 4.2 PWM Motor is a high-performance water pump with power management control (via PWM - pulse width modulation) of rotation speed through motherboard BIOS or a dedicated fan controller. The main difference to a DDC 3.2 PWM is the black cabling, SATA power connector instead of MOLEX, and 32-bit communication.

### Specifications

Technical Specifications:

- Dimensions (W x D x H): 90 x 62 x 38mm
- Motor: Electronically commuted ball bearing motor
- Rated voltage: 12V DC
- Power consumption: 18W

- Maximum head pressure: up to 5.2m
- Maximum flow rate: up to 1000L/h
- Maximum liquid temperature: 60°C
- Materials: Stainless steel, PPS-GF40, EPDM O-rings, Aluminium oxide, hard coal
- Power connector: SATA power and 4-Pin PWM FAN connector for PWM / RPM readout