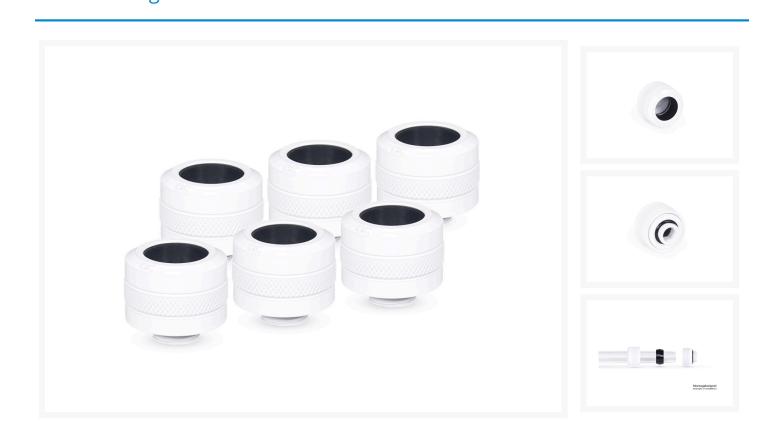

# Alphacool Eiszapfen PRO 16mm HardTube fitting G1/4 - white sixpack

#### Description

The Eiszapfen PRO hard tube fittings from Alphacool are the next step in development for the familiar Eiszapfen fittings. In the development of the fittings Alphacool concentrated on a specific problem, deforming PETG hard tubes at high temperatures. PETG can start to deform at 60°C. Although such a temperature is usually rarely reached, it can still occur. The Eiszapfen PRO fittings prevent this problem from the outset and hold the tubes in position.

The deformation is prevented by the new nylon inserts inside and stabilizes the hard tubes. Furthermore, the fitting still has an O-ring and a compression seal. However, the contact area is much larger than with normal O-rings, which provides a better grip. With the insert and the compression seal, the tube is strengthened from the inside and outside.

#### Specifications

| Technical details |       |
|-------------------|-------|
| Material          | Brass |
| Colour            | White |

| Hight         | 23 mm                                |
|---------------|--------------------------------------|
| Diameter      | 26 mm                                |
| Thread length | 5 mm                                 |
| Thread        | G1/4"                                |
| HardTube size | 16 mm                                |
| Compatibility | PETG, acrylic, brass and glass tubes |
| Weight        | 42 g                                 |