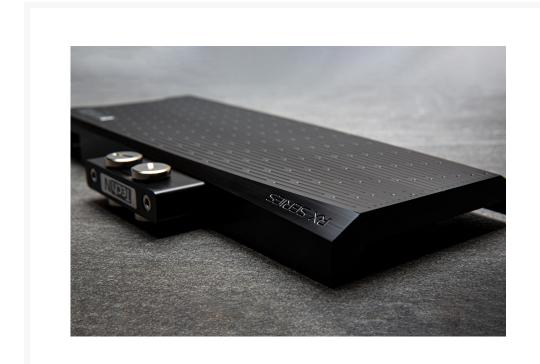

### Description

The high-performance, full cover GPU water block for AMD's Radeon RX 6800, 6800 XT and 6900 XT reference designs. It comes in a sleek, innovative design with no visible screws on the block itself. Together with our backplate it encases the whole graphics card. The optional backplate has our high quality surface treatment with the black elox matching the line of our best-in-class CPU water blocks.

The water block base is CNC machined from POM-C with a pure copper coldplate. All critical components of the graphics card are cooled with our innovative and improved, low resistance hydraulic flow design. The top cover is made of POM-C (Acetal) with ravishing milled patterns. The fine copper fins over the GPU chip, in combination with our optimized water flow deliver class-leading cooling performance.