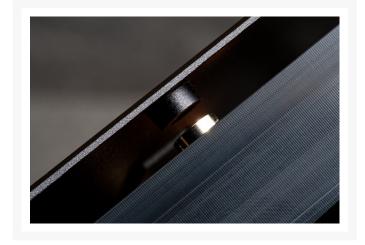

### Description

The high-performance, full cover GPU water block for AMD's Radeon RX 6800, 6800 XT and 6900 XT reference designs. It comes in a sleek, innovative design with no visible screws on the block itself. Together with our backplate it encases the whole graphics card. The optional backplate has our high quality surface treatment with the black elox matching the line of our best-in-class CPU water blocks.

The water block base is CNC machined from POM-C with a pure copper coldplate. All critical components of the graphics card are cooled with our innovative and improved, low resistance hydraulic flow design. The top cover is made of POM-C (Acetal) with ravishing milled patterns. The fine copper fins over the GPU chip, in combination with our optimized water flow deliver class-leading cooling performance.