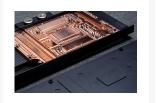

The water block base is CNC machined from POM-C with a pure copper coldplate. All critical components of the graphics card are cooled with our innovative and improved, low resistance hydraulic flow design. The top cover is made of POM-C (Acetal) with ravishing milled patterns. The fine copper fins over the GPU chip, in combination with our optimized water flow deliver class-leading cooling performance.