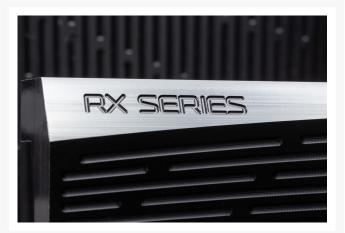

### Description

The high-performance, full cover GPU water block for AMD's Radeon RX 6800, 6800 XT and 6900 XT reference designs. It comes in a sleek, innovative design with no visible screws on the block itself. Together with our backplate it encases the whole graphics card. The optional backplate has our high quality surface treatment with the black elox matching the line of our best-in-class CPU water blocks.