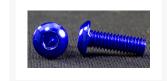

# Button Head Cap Screw M4 x 12mm - Deep Blue

## Short Description

Anodized aluminum button head screws

#### Description

Anodized aluminum button head screws

for use with distro plates like such brands as EK, Bykski, Barrow and our very own Channelz. These anodized screws will surely dress up your Distro plate!

#### Specifications

Material: Anodized aluminum Size: M4 x 12MM Color: Black

### Additional Information

| Brand         | PPCS           |
|---------------|----------------|
| SKU           | PPCS-M4-12-DBL |
| Weight        | 0.0100         |
| Color         | Blue           |
| Hardware Type | Screw          |
| Screw Head    | Allen (Button) |
| Screw Thread  | M4             |
| Screw Length  | 12mm           |
| Material      | Aluminum       |