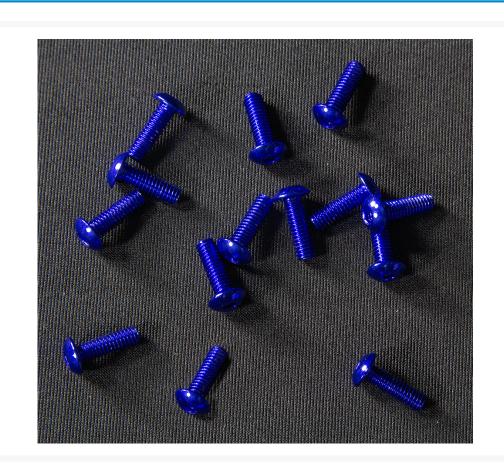

# Button Head Cap Screw M4 x 12mm - Deep Blue

## Short Description

Anodized aluminum button head screws

#### Description

Anodized aluminum button head screws

for use with distro plates like such brands as EK, Bykski, Barrow and our very own Channelz. These anodized screws will surely dress up your Distro plate!

#### Specifications

Material: Anodized aluminum Size: M4 x 12MM Color: Black

### Additional Information

| Brand         | PPCS           |
|---------------|----------------|
| SKU           | PPCS-M4-12-DBL |
| Weight        | 0.0100         |
| Color         | Blue           |
| Hardware Type | Screw          |
| Screw Head    | Allen (Button) |
| Screw Thread  | M4             |
| Screw Length  | 12mm           |
| Material      | Aluminum       |