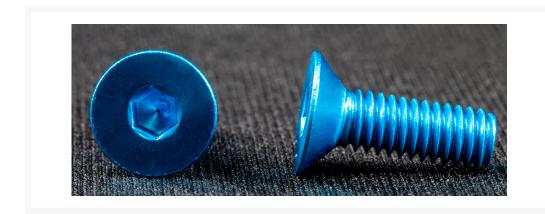

# Flat Head Cap Screw M4 x 12mm - Light Blue

\$0.15

## **Short Description**

Anodized aluminum Flat head screws

#### Description

Anodized aluminum Flat head screws

for use with distro plates like such brands as EK, Bykski, Barrow and our very own Channelz. These anodized screws will surely dress up your Distro plate!

# Specifications

Material: Anodized aluminum

Size: M4 x 12MM Color: Light Blue