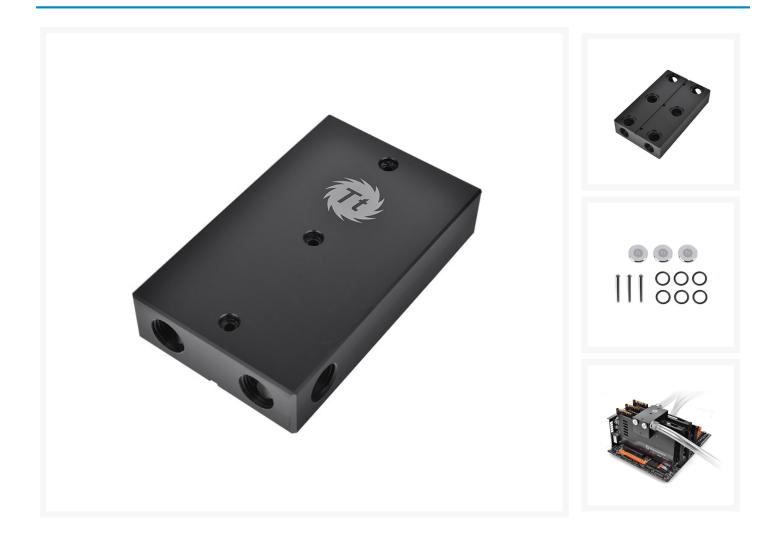

#### Description

Thermaltake Pacific VGA Bridge Triple – Black

Thermaltake's new Pacific VGA Bridge Series is the interconnect to link multiple video card water blocks together with ease, only compatible with Thermaltake VGA blocks. Featuring 12mm pass through ports, the Pacific VGA Bridge Series is manufactured with high quality POM, fits most of G1/4 fittings. Choose from: dual, triple, and quad bridge sizes to provide easier fitting installation and loop management.

Designed Exclusively for Two Slot Distances

The Pacific VGA Bridge Dual Series 3-Slot is designed for the PCI slots that are at a distance of three slots from

each other.

High Water Flow Design

12mm pass through ports ensures high flow rates. The coolant flow path helps evacuate unwanted heat from the GPU, maintaining overclocking stability and reliability.

Easy Installation

Designed to fit Thermaltake Pacific V-GTX 9 Series V2 and 10 Series VGA blocks with universal mounting mechanisms, the Pacific VGA Bridge Dual Series allows enthusiasts to build superior water cooling systems from an aesthetic standpoint as well as incorporate modular chassis upgrades for the future.

#### Specifications

| CL-W061-PL00BL-A |                       |
|------------------|-----------------------|
| Dimension        | 99 L x 60 W x 20 H mm |
| Material         | POM                   |
| Threads          | G ¼″                  |
| Weight           | 146 g                 |