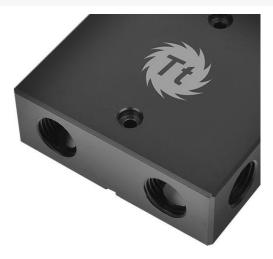

#### Description

Thermaltake Pacific VGA Bridge Triple – Black

Thermaltake's new Pacific VGA Bridge Series is the interconnect to link multiple video card water blocks together with ease, only compatible with Thermaltake VGA blocks. Featuring 12mm pass through ports, the Pacific VGA Bridge Series is manufactured with high quality POM, fits most of G1/4 fittings. Choose from: dual, triple, and quad bridge sizes to provide easier fitting installation and loop management.

Designed Exclusively for Two Slot Distances

The Pacific VGA Bridge Dual Series 3-Slot is designed for the PCI slots that are at a distance of three slots from

each other.

High Water Flow Design

12mm pass through ports ensures high flow rates. The coolant flow path helps evacuate unwanted heat from the GPU, maintaining overclocking stability and reliability.