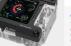

# FBLTHD-04N

Barrowch HDMI Display CPU Water Block of INTEL Platform

TFT display screen

plated mount

#### Small Water Block with big surprise

Being equipped with the new generation of 2.9-nch full-color and high-definition LCD screen, and standard HDMI video Interface allows It to have the function of displaying the entire content of the computer video, which will help to create a personalized water cooling scheme with controllable AGE light.