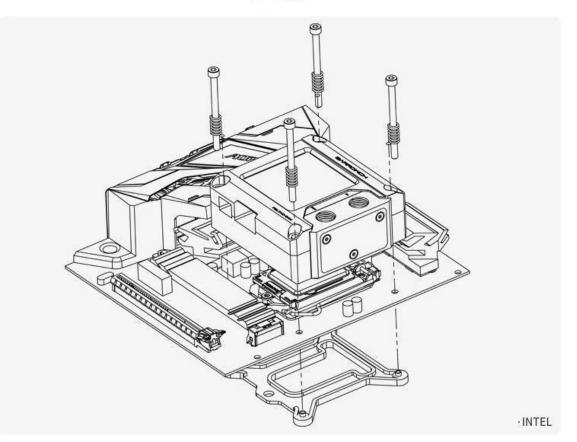

video Interface allows It to have the function of displaying the entire content of the computer video, which will help to create a personalized water cooling scheme with controllable AGE light.



Multi-replaceable AIDA64 monitoring interfaces The high-quality HD display can adapt to the AIDA64 software, the official will continue to release various interfaces on the basis of AIDA64 system monitoring software for replacement.



**HD** Resolution



O Product para



Universal input interface of HDMI video





USB power supply with 5V low voltage









Colorful lighting Carry BARROW LRC 2.0 lighting system, It can realize synchronous and asyn-colors, and is compatible with SV pro-grammable lighting interfaces of some molterboard





DIMENSION IN MM

Install tutorial <sub>安装示例</sub>



### Additional Information

| Brand          | Barrowch                    |
|----------------|-----------------------------|
| SKU            | FBLTHD-04N-POM-BK           |
| Weight         | 1.2000                      |
| Color          | Black                       |
| CPU Series     | Intel 115X/2011/2011-3/2066 |
| Block CPU Type | Intel                       |
| Block Style    | Acetal/POM                  |