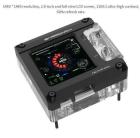

# FBLTHD-04N

Barrowch HDMI Display CPU Water Block of INTEL Platform

TFT display screen

plated mount

#### Small Water Block with big surprise

Being equipped with the new generation of 2.9-nch full-color and high-definition LCD screen, and standard HDMI video Interface allows It to have the function of displaying the entire content of the computer video, which will help to create a personalized water cooling scheme with controllable AGE light.

**HD** Resolution

O Product para

Universal input interface of HDMI video

USB power supply with 5V low voltage

Colorful lighting Carry BARROW LRC 2.0 lighting system, It can realize synchronous and asyn-colors, and is compatible with SV pro-grammable lighting interfaces of some molterboard