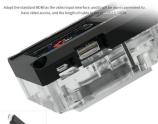

**HD** Resolution

O Product para

Universal input interface of HDMI video

USB power supply with 5V low voltage

Colorful lighting Carry BARROW LRC 2.0 lighting system, It can realize synchronous and asyn-colors, and is compatible with SV pro-grammable lighting interfaces of some molterboard