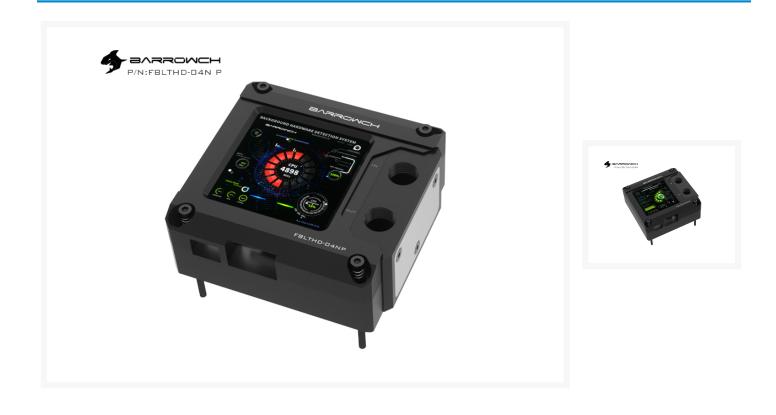

## Barrowch HDMI Display CPU Water Block for INTEL Platform - Black

# FBLTHD-04N

Barrowch HDMI Display CPU Water Block of INTEL Platform

TFT display screen

plated mount

### O Products information

| Color: Black/Silvery                              |
|---------------------------------------------------|
| Thread: G1/4"                                     |
| Dimensions: Please refer to the dimension drawing |
| omputer CPU core cooling.                         |
|                                                   |