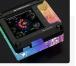

# FBLTHD-04N

Barrowch HDMI Display CPU Water Block of INTEL Platform

TFT display screen

plated mount

#### Small Water Block with big surprise

Being equipped with the new generation of 2.9-nch full-color and high-definition LCD screen, and standard HDMI video Interface allows It to have the function of displaying the entire content of the computer video, which will help to create a personalized water cooling scheme with controllable AGE light.

Multi-replaceable AIDA64 monitoring interfaces The high-quality HD display can adapt to the AIDA64 software, the official will continue to release various interfaces on the basis of AIDA64 system monitoring software for replacement.