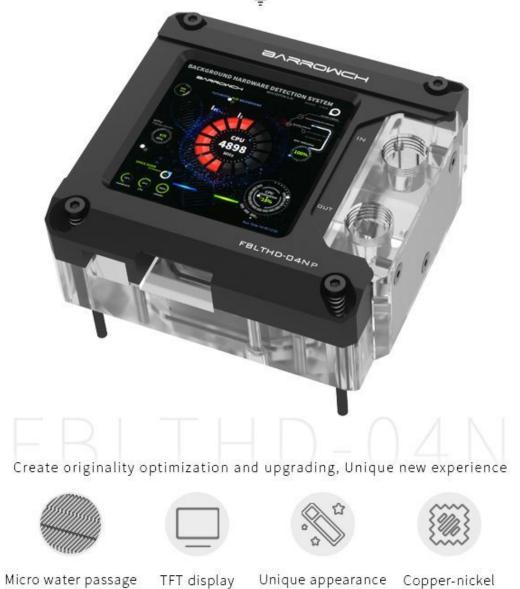

# FBLTHD-04N

Barrowch HDMI Display CPU Water Block of INTEL Platform

TFT display screen

plated mount

#### Small Water Block with big surprise

Being equipped with the new generation of 2.9-nch full-color and high-definition LCD screen, and standard HDMI video Interface allows It to have the function of displaying the entire content of the computer video, which will help to create a personalized water cooling scheme with controllable AGE light.

Multi-replaceable AIDA64 monitoring interfaces The high-quality HD display can adapt to the AIDA64 software, the official will continue to release various interfaces on the basis of AIDA64 system monitoring software for replacement.

**HD** Resolution

O Product para

Universal input interface of HDMI video

USB power supply with 5V low voltage

Colorful lighting Carry BARROW LRC 2.0 lighting system, It can realize synchronous and asyn-colors, and is compatible with SV pro-grammable lighting interfaces of some molterboard