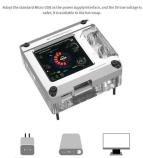

**HD** Resolution

O Product para

Universal input interface of HDMI video

USB power supply with 5V low voltage

Colorful lighting Carry BARROW LRC 2.0 lighting system, It can realize synchronous and asyn-colors, and is compatible with SV pro-grammable lighting interfaces of some molterboard