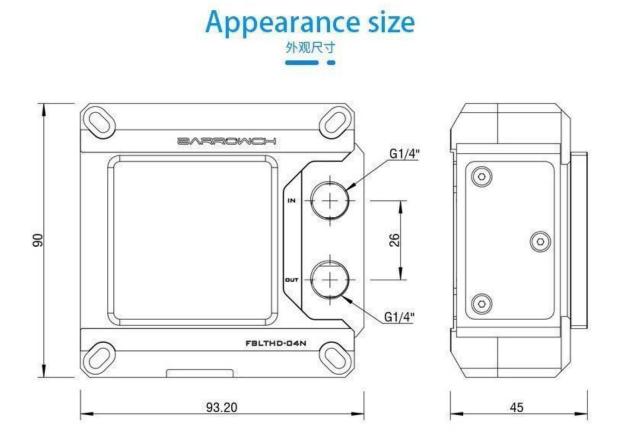

### O Products information

| Color: Black/Silvery                              |
|---------------------------------------------------|
| Thread: G1/4"                                     |
| Dimensions: Please refer to the dimension drawing |
| omputer CPU core cooling.                         |
|                                                   |

DIMENSION IN MM

Install tutorial <sub>安装示例</sub>