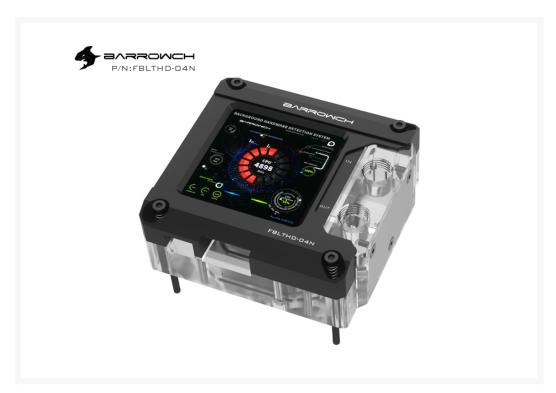

# FBLTHD-04N

Barrowch HDMI Display CPU Water Block of INTEL Platform

Create originality optimization and upgrading, Unique new experience

Micro water passage

TFT display

Unique appearance Copper-nickel

plated mount

### Small Water Block with big surprise

Being equipped with the new generation of 2.9-inch full-color and high-definition LCD screen, and standard HDMI video interface allows it to have the function of displaying the entire content of the computer video, which will help to reste a personalized water cooling scheme with controllable ARGB light.