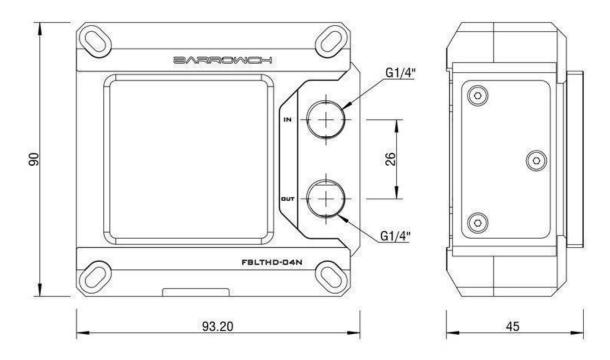

# Appearance size 外观尺寸

# DIMENSION IN MM

# Products information

| Note: In the foundation           | nce structure upgrade, without further notice, in kind preva |
|-----------------------------------|--------------------------------------------------------------|
| Application: Suitable for desktop | computer CPU core cooling.                                   |
| Resolution: 1440*1440px           | Dimensions: Please refer to the dimension drawin             |
| Quantity: 1Set                    | Thread: G1/4"                                                |
| Mode: FBLTHD-04N                  | Color: Black/Silvery                                         |