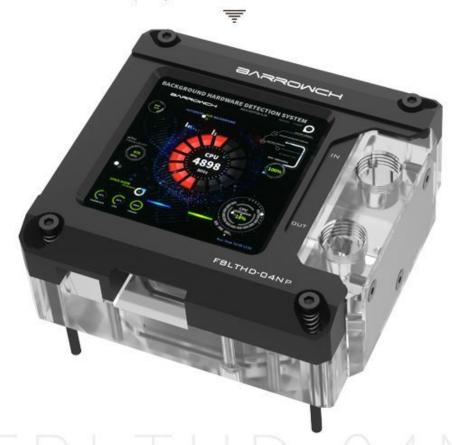

# FBLTHD-04N

Barrowch HDMI Display CPU Water Block of INTEL Platform

Create originality optimization and upgrading, Unique new experience

Micro water passage

TFT display

Unique appearance Copper-nickel

plated mount

### Small Water Block with big surprise

Being equipped with the new generation of 2.9-inch full-color and high-definition LCD screen, and standard HDMI video interface allows it to have the function of displaying the entire content of the computer video, which will help to reste a personalized water cooling scheme with controllable ARGB light.