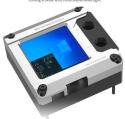

# **Short Description**

Barrowch HDMI Display CPU Water Block for INTEL Platform is a neat cpu block with a built in HDMI 2.9-inch display! which is great for use with just about any temperature monitoring software.

# Description

Barrowch HDMI Display CPU Water Block for INTEL Platform is a neat cpu block with a built in HDMI 2.9-inch display! which is great for use with just about any temperature monitoring software.

# FBLTHD-04N

Barrowch HDMI Display CPU Water Block of INTEL Platform

Create originality optimization and upgrading, Unique new experience

Micro water passage

TFT display

Unique appearance Copper-nickel

plated mount

### Small Water Block with big surprise

Being equipped with the new generation of 2.9-inch full-color and high-definition LCD screen, and standard HDMI video interface allows it to have the function of displaying the entire content of the computer video, which will help to reste a personalized water cooling scheme with controllable ARGB light.