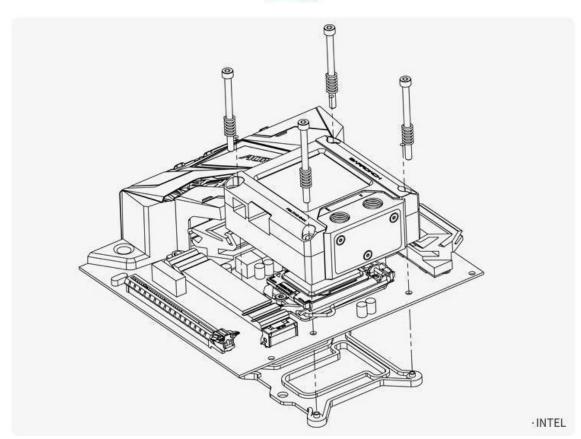

t                    | Thread: G1/4"                                                |
| Mode: FBLTHD-04N                  | Color: Black/Silvery                                         |

# **Features**

### Small Water Block with big surprise

Being equipped with the new generation of 2.9-inch full-color and high-definition LCD screen, and standard HDMI video interface allows it to have the function of displaying the entire content of the computer video, which will help to reste a personalized water cooling scheme with controllable ARGB light.



### Multi-replaceable AIDA64 monitoring interfaces





# Universal input interface of HDMI video



## USB power supply with 5V low voltage















# Specifications

6

# Appearance size 外观尺寸





# DIMENSION IN MM

# Install tutorial





# Additional Information

| Brand          | Barrowch                    |
|----------------|-----------------------------|
| SKU            | FBLTHD-04N-ACY-BK           |
| Weight         | 1.2000                      |
| Color          | Black                       |
| CPU Series     | Intel 115X/2011/2011-3/2066 |
| Block CPU Type | Intel                       |
| Block Style    | Copper-Plexi                |
| Vendor SKU/EAN | 6937826664243               |



8