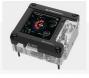

# **Short Description**

Barrowch HDMI Display CPU Water Block for INTEL Platform is a neat cpu block with a built in HDMI 2.9-inch display! which is great for use with just about any temperature monitoring software.

# Description

Barrowch HDMI Display CPU Water Block for INTEL Platform is a neat cpu block with a built in HDMI 2.9-inch display! which is great for use with just about any temperature monitoring software.

# FBLTHD-04N

Barrowch HDMI Display CPU Water Block of INTEL Platform

Create originality optimization and upgrading, Unique new experience

Micro water passage

TFT display

Unique appearance Copper-nickel

plated mount

### Small Water Block with big surprise

Being equipped with the new generation of 2.9-inch full-color and high-definition LCD screen, and standard HDMI video interface allows it to have the function of displaying the entire content of the computer video, which will help to reste a personalized water cooling scheme with controllable ARGB light.