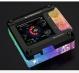

# **Short Description**

Barrowch HDMI Display CPU Water Block for INTEL Platform is a neat cpu block with a built in HDMI 2.9-inch display! which is great for use with just about any temperature monitoring software.

# Description

Barrowch HDMI Display CPU Water Block for INTEL Platform is a neat cpu block with a built in HDMI 2.9-inch display! which is great for use with just about any temperature monitoring software.

# FBLTHD-04N

Barrowch HDMI Display CPU Water Block of INTEL Platform

Create originality optimization and upgrading, Unique new experience

Micro water passage

TFT display

Unique appearance Copper-nickel

plated mount

### Small Water Block with big surprise

Being equipped with the new generation of 2.9-inch full-color and high-definition LCD screen, and standard HDMI video interface allows it to have the function of displaying the entire content of the computer video, which will help to reste a personalized water cooling scheme with controllable ARGB light.