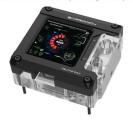

# **Short Description**

Barrowch HDMI Display CPU Water Block for INTEL Platform is a neat cpu block with a built in HDMI 2.9-inch display! which is great for use with just about any temperature monitoring software.

# Description

Barrowch HDMI Display CPU Water Block for INTEL Platform is a neat cpu block with a built in HDMI 2.9-inch display! which is great for use with just about any temperature monitoring software.

### Small Water Block with big surprise

Being equipped with the new generation of 2.9-inch full-color and high-definition LCD screen, and standard HDMI video interface allows it to have the function of displaying the entire content of the computer video, which will help to reste a personalized water cooling scheme with controllable ARGB light.