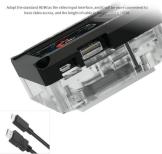

# Universal input interface of HDMI video

## USB power supply with 5V low voltage