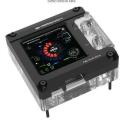

# **Short Description**

Barrowch HDMI Display CPU Water Block for INTEL Platform is a neat cpu block with a built in HDMI 2.9-inch display! which is great for use with just about any temperature monitoring software.

# Description

Barrowch HDMI Display CPU Water Block for INTEL Platform is a neat cpu block with a built in HDMI 2.9-inch display! which is great for use with just about any temperature monitoring software.

### Small Water Block with big surprise

Being equipped with the new generation of 2.9-inch full-color and high-definition LCD screen, and standard HDMI video interface allows it to have the function of displaying the entire content of the computer video, which will help to reste a personalized water cooling scheme with controllable ARGB light.