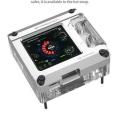

# **Short Description**

Barrowch HDMI Display CPU Water Block for INTEL Platform is a neat cpu block with a built in HDMI 2.9-inch display! which is great for use with just about any temperature monitoring software.

# Description

Barrowch HDMI Display CPU Water Block for INTEL Platform is a neat cpu block with a built in HDMI 2.9-inch display! which is great for use with just about any temperature monitoring software.

# FBLTHD-04N

Barrowch HDMI Display CPU Water Block of INTEL Platform

Create originality optimization and upgrading, Unique new experience

Micro water passage

TFT display

Unique appearance Copper-nickel

plated mount

### Small Water Block with big surprise

Being equipped with the new generation of 2.9-inch full-color and high-definition LCD screen, and standard HDMI video interface allows it to have the function of displaying the entire content of the computer video, which will help to reste a personalized water cooling scheme with controllable ARGB light.