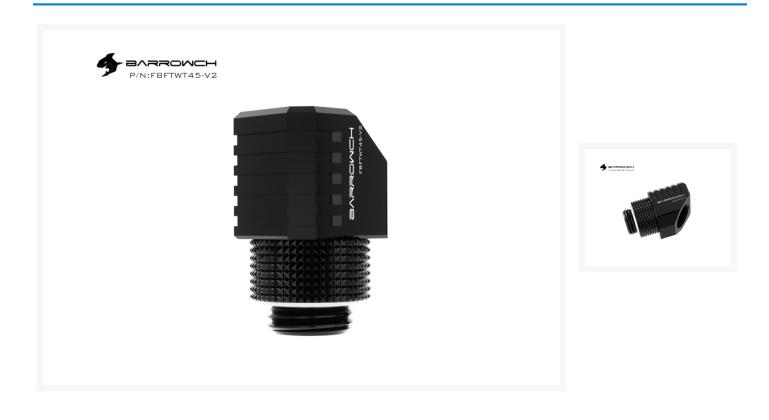

# BARROWCH 45°closed Rotary Adapter (Special Limited Edition) -Black

### Short Description

This is a new professional, BARROWCH 45° closed Rotary Adapter it swivels 360 degrees to give you the perfect positioning of your fitting in relation to the tubing. The excellent internal water flow ensures high through-put of water, thereby reducing internal resistance. These new fittings are brass with a chrome silver color featuring an exquisite check pattern that delivers a comfortable grip.

BARROWCH 45° closed Rotary Adapter (Special Limited Edition)

Brass material

G1/4" thread Unique appearance Easy to install

### ◇ Products information

|                                  | g system when connecting the water cooling system.<br>ance structure upgrade, without further notice, in kind prevail |
|----------------------------------|-----------------------------------------------------------------------------------------------------------------------|
| Application: Suitable for changi | ng the connection direction and achieving 360 degree rotation                                                         |
| Material: Brass                  | Dimensions: Please refer to the dimension drawing                                                                     |
| Quantity: 1PCS                   | Thread: G1/4"                                                                                                         |
| Mode: FBFTWT45-V2                | Color: Black/Shiny silver                                                                                             |