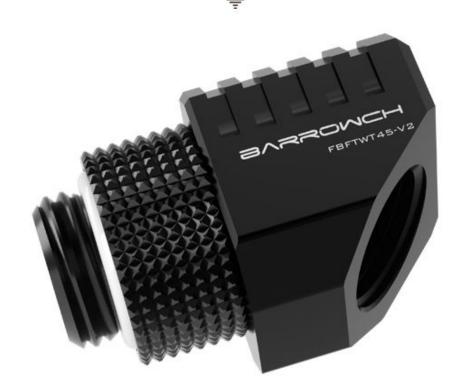

# BARROWCH 45°closed Rotary Adapter (Special Limited Edition) -Black

### Short Description

This is a new professional, BARROWCH 45° closed Rotary Adapter it swivels 360 degrees to give you the perfect positioning of your fitting in relation to the tubing. The excellent internal water flow ensures high through-put of water, thereby reducing internal resistance. These new fittings are brass with a chrome silver color featuring an exquisite check pattern that delivers a comfortable grip.

BARROWCH 45° closed Rotary Adapter (Special Limited Edition)

Brass material

G1/4" thread Unique appearance Easy to install

### ◇ Products information

|                                  | g system when connecting the water cooling system.<br>ance structure upgrade, without further notice, in kind prevail |
|----------------------------------|-----------------------------------------------------------------------------------------------------------------------|
| Application: Suitable for changi | ng the connection direction and achieving 360 degree rotation                                                         |
| Material: Brass                  | Dimensions: Please refer to the dimension drawing                                                                     |
| Quantity: 1PCS                   | Thread: G1/4"                                                                                                         |
| Mode: FBFTWT45-V2                | Color: Black/Shiny silver                                                                                             |