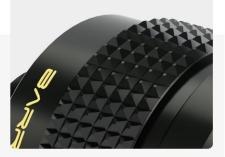

### Short Description

This is a new professional, BARROWCH 45° closed Rotary Adapter it swivels 360 degrees to give you the perfect positioning of your fitting in relation to the tubing. The excellent internal water flow ensures high through-put of water, thereby reducing internal resistance. These new fittings are brass with a chrome silver color featuring an exquisite check pattern that delivers a comfortable grip.

# Innovative checkerboard texture

Regular anti-skid design and processing in the serface,more comfortable grip, reduce the difficulty of water cooling installation.