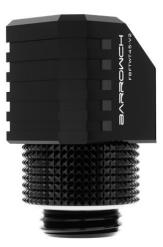

# BARROWCH 45°closed Rotary Adapter (Special Limited Edition) -Black

### Short Description

This is a new professional, BARROWCH 45° closed Rotary Adapter it swivels 360 degrees to give you the perfect positioning of your fitting in relation to the tubing. The excellent internal water flow ensures high through-put of water, thereby reducing internal resistance. These new fittings are brass with a chrome silver color featuring an exquisite check pattern that delivers a comfortable grip.

BARROWCH 45° closed Rotary Adapter (Special Limited Edition)

Brass material

G1/4" thread Unique appearance Easy to install

### ◇ Products information

|                                  | g system when connecting the water cooling system.<br>ance structure upgrade, without further notice, in kind prevail |
|----------------------------------|-----------------------------------------------------------------------------------------------------------------------|
| Application: Suitable for changi | ng the connection direction and achieving 360 degree rotation                                                         |
| Material: Brass                  | Dimensions: Please refer to the dimension drawing                                                                     |
| Quantity: 1PCS                   | Thread: G1/4"                                                                                                         |
| Mode: FBFTWT45-V2                | Color: Black/Shiny silver                                                                                             |