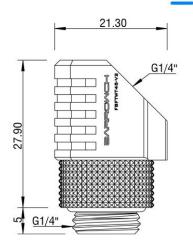

# Appearance size

DIMENSION IN MM

### ◇ Products information

|                                  | g system when connecting the water cooling system.<br>ance structure upgrade, without further notice, in kind prevail |
|----------------------------------|-----------------------------------------------------------------------------------------------------------------------|
| Application: Suitable for changi | ng the connection direction and achieving 360 degree rotation                                                         |
| Material: Brass                  | Dimensions: Please refer to the dimension drawing                                                                     |
| Quantity: 1PCS                   | Thread: G1/4"                                                                                                         |
| Mode: FBFTWT45-V2                | Color: Black/Shiny silver                                                                                             |