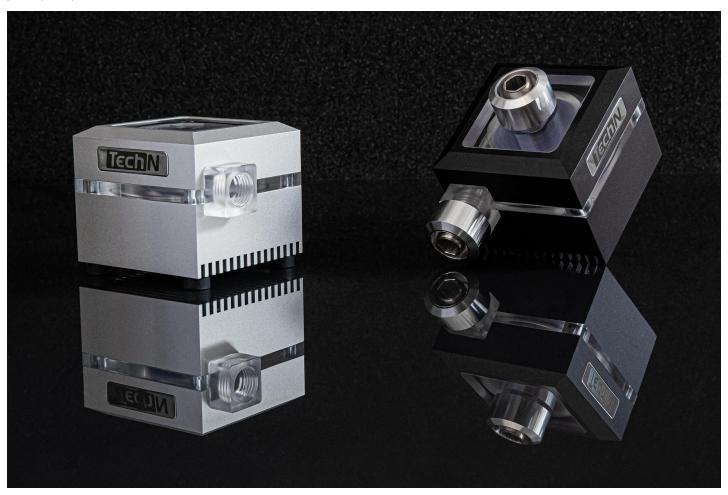

#### **Features**

- Premium Design:
   Anodized aluminum cover, heat sink and inneracrylic glass form a single unit
- Seamless:
   Minimal gap dimensions
   Smooth transitions
- Performance:
   Cooling fins
   Flow-optimized acrylic insert
   Top notch performance in its class
- Engineering:
   Cover is optimized for minimum vibration and noise
   Decoupling for quiet operation

#### 360° RGB lighting

The Pump Housing and Top comes with a 4-pin 12V RGB LED strip.

# Specification:

Material: Anodized Aluminum and Acryl

Dimensions Housing (HxWxL): 55,25mm-2.17" x 62mm-2.44" x 72mm-2.83" with rubber damper

Dimensions Top (HxWxL): 30mm-1.18" x 62mm-2.44" x 72mm-2.83"

Weight Housing: approx. 223g-7.86oz (without packaging)