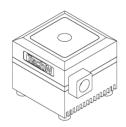

## Description

The TechN pump housing for the Laing DDC pumps enables maximum performance for the beating heart of any loop.

Highest precision manufacturing ensures unparalleled product quality. A minimalist industrial design as well as a luxurious feel define this premium housing.

#### **Features**

- Premium Design:
   Anodized aluminum cover, heat sink and inneracrylic glass form a single unit
- Seamless:
   Minimal gap dimensions
   Smooth transitions
- Performance:
   Cooling fins
   Flow-optimized acrylic insert
   Top notch performance in its class
- Engineering:
   Cover is optimized for minimum vibration and noise
   Decoupling for quiet operation

# Specification:

Material: Anodized Aluminum and Acryl

Dimensions Housing (HxWxL): 55,25mm-2.17" x 62mm-2.44" x 72mm-2.83" with rubber damper

Dimensions Top (HxWxL): 30mm-1.18" x 62mm-2.44" x 72mm-2.83"

Weight Housing: approx. 223g-7.86oz (without packaging)