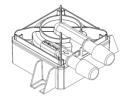

### Included:

- Pump housing with G1/4" BSPP connector
- User manual
- 4 mounting screws for PC Case M4X4 (Housing only)

Laing DDC 3.2 18W + PWM water pump NOT included (optional)

Pump housing (or Top) with G1/4" BSPP connector

Laing DDC 3.2 18W + PWM water pump NOT included (optional)

User manual

4 mounting screws for PC Case M4X4 (Housing only)

# Specification:

Material: Anodized Aluminum and Acryl

Dimensions Housing (HxWxL): 55,25mm-2.17" x 62mm-2.44" x 72mm-2.83" with rubber damper

Dimensions Top (HxWxL): 30mm-1.18" x 62mm-2.44" x 72mm-2.83"

Weight Housing: approx. 223g-7.86oz (without packaging)