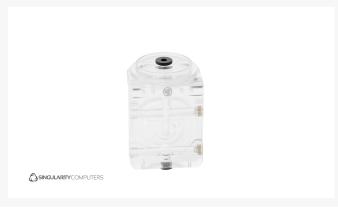

## **Short Description**

The unique 90-degree pump top design allows more mounting and port options than ever before. There are 3 outlet ports, and 4 inlet ports. The combo has ports on 4 sides, even on the bottom. The combo can be mounted from 4 different sides with 270-degree mounting and vertical mounting.

## Description

Singularity Computers Protium 2.0 D5 Pump Top with a unique 90-degree pump top design allows more mounting and port options than ever before. There are 3 outlet ports, and 4 inlet ports. The combo has ports on 4 sides, even on the bottom. The combo can be mounted from 4 different sides with 270-degree mounting and vertical mounting.

#### Installation.

Mounts onto any 120mm or 140mm wide radiator, fans or fan mounting position. Compatible with all D5 Pumps including the Aquacomputer D5 Next.