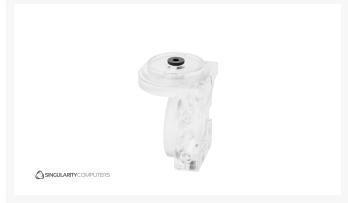

## **Short Description**

The unique 90-degree pump top design allows more mounting and port options than ever before. There are 3 outlet ports, and 4 inlet ports. The combo has ports on 4 sides, even on the bottom. The combo can be mounted from 4 different sides with 270-degree mounting and vertical mounting.

## Description

Singularity Computers Protium 2.0 D5 Pump Top with a unique 90-degree pump top design allows more mounting and port options than ever before. There are 3 outlet ports, and 4 inlet ports. The combo has ports on 4 sides, even on the bottom. The combo can be mounted from 4 different sides with 270-degree mounting and vertical mounting.

# Specifications

Specifications & Included Items:

SC Protium 2.0 D5 Pump Top Includes:

SC Protium 2.0 Pump Top: Clear Cast Acrylic or Acetal. CNC Machined.