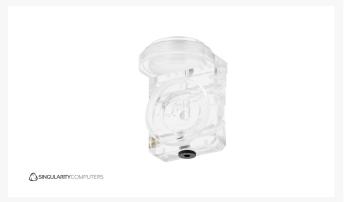

## **Short Description**

The unique 90-degree pump top design allows more mounting and port options than ever before. There are 3 outlet ports, and 4 inlet ports. The combo has ports on 4 sides, even on the bottom. The combo can be mounted from 4 different sides with 270-degree mounting and vertical mounting.

## Description

Singularity Computers Protium 2.0 D5 Pump Top with a unique 90-degree pump top design allows more mounting and port options than ever before. There are 3 outlet ports, and 4 inlet ports. The combo has ports on 4 sides, even on the bottom. The combo can be mounted from 4 different sides with 270-degree mounting and vertical mounting.

# Specifications

Specifications & Included Items:

SC Protium 2.0 D5 Pump Top Includes:

SC Protium 2.0 Pump Top: Clear Cast Acrylic or Acetal. CNC Machined.