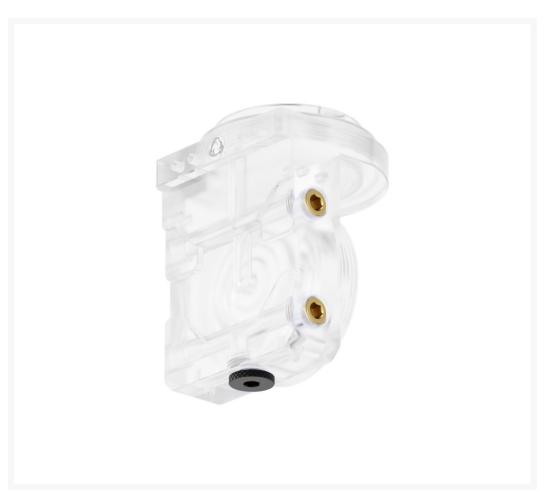

## **Short Description**

The unique 90-degree pump top design allows more mounting and port options than ever before. There are 3 outlet ports, and 4 inlet ports. The combo has ports on 4 sides, even on the bottom. The combo can be mounted from 4 different sides with 270-degree mounting and vertical mounting.

## Description

Singularity Computers Protium 2.0 D5 Pump Top with a unique 90-degree pump top design allows more mounting and port options than ever before. There are 3 outlet ports, and 4 inlet ports. The combo has ports on 4 sides, even on the bottom. The combo can be mounted from 4 different sides with 270-degree mounting and vertical mounting.