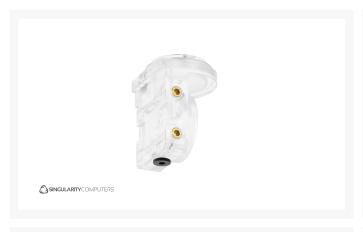

## **Short Description**

The unique 90-degree pump top design allows more mounting and port options than ever before. There are 3 outlet ports, and 4 inlet ports. The combo has ports on 4 sides, even on the bottom. The combo can be mounted from 4 different sides with 270-degree mounting and vertical mounting.

## Description

Singularity Computers Protium 2.0 D5 Pump Top with a unique 90-degree pump top design allows more mounting and port options than ever before. There are 3 outlet ports, and 4 inlet ports. The combo has ports on 4 sides, even on the bottom. The combo can be mounted from 4 different sides with 270-degree mounting and vertical mounting.