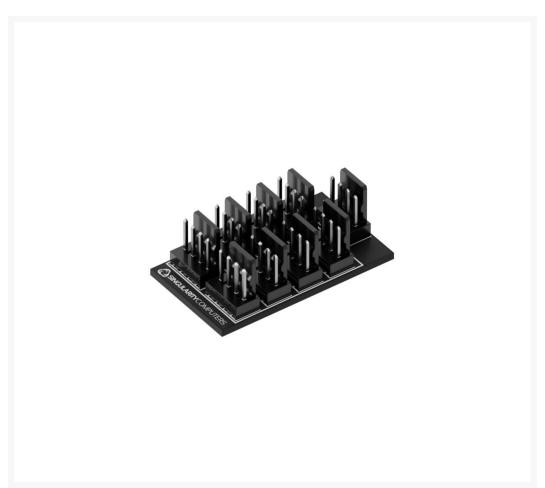

## **Short Description**

A custom designed Singularity Computers hub with high quality components and a dual layer PCB. The PCB and connectors are black with white logos and labelling. It has a PWM input which is split into 8 PWM outputs in two rows.

### Description

A custom designed Singularity Computers hub with high quality components and a dual layer PCB. The PCB and connectors are black with white logos and labelling. It has a PWM input which is split into 8 PWM outputs in two rows. This hub draws power from the PWM input, so it does not require any extra power connections. It comes with a PWM cable to connect the hub to your motherboard or other device.

### **Specifications**

Specifications & Included Items:

SC Fan-Node 2×4. Black Dual Layer PCB.

Inputs: PWM x1.

Outputs: PWM x 8 in two rows. Cable: Black Sleeved PWM 500mm.

PCB Dimensions: L45mm x W25mm x H15mm.