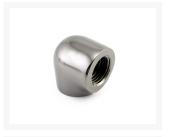

# **Short Description**

XSPC 90° G1/4" Female to Female elbow fitting. Allows tight turns with your choice of compression or barb fittings.

### Description

XSPC 90° G1/4" Female to Female elbow fitting. Allows tight turns with your choice of compression or barb fittings.

# **Specifications**

90° G1/4" female to G1/4" female fitting

• Material: Brass

• Finish: Matte Black

• G1/4" Thread