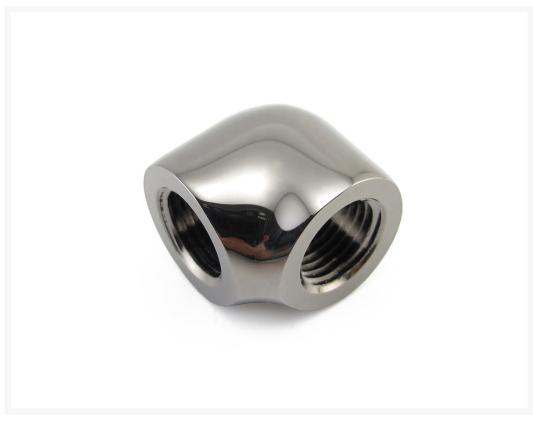

# **Short Description**

XSPC 90° G1/4" Female to Female elbow fitting. Allows tight turns with your choice of compression or barb fittings.

### Description

XSPC 90° G1/4" Female to Female elbow fitting. Allows tight turns with your choice of compression or barb fittings.

# **Specifications**

90° G1/4" female to G1/4" female fitting

• Material: Brass

• Finish: Matte Black

• G1/4" Thread