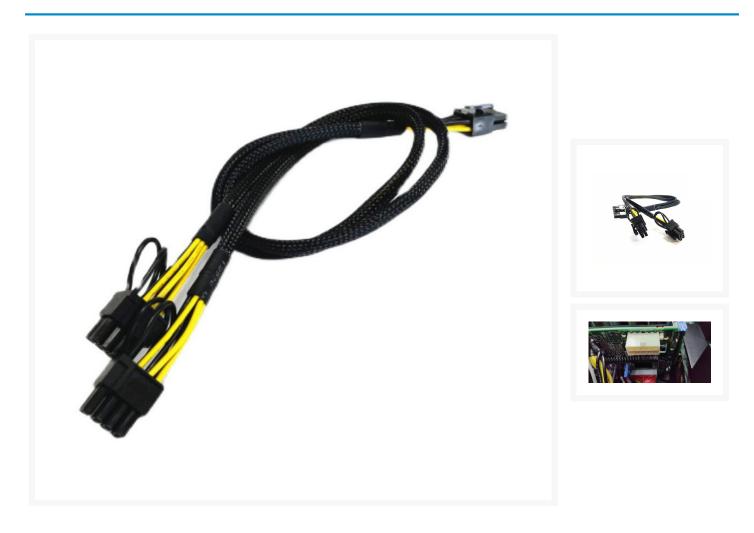

# Dell PowerEdge R7515 Rack Server 10 Pin to Dual 8 GPU PCIE Power Cable

## Description

Premium sleeved Dell PowerEdge R7515 Rack Server 10 Pin to Dual 8 GPU PCIE Power Cable made with top quality UL1007 18AWG wires with Free Shipping Worldwide (50cm)

Dell PowerEdge R7515 GPU Upgrade PCIE Power Cable

Suitable for Dell R7515 and related models