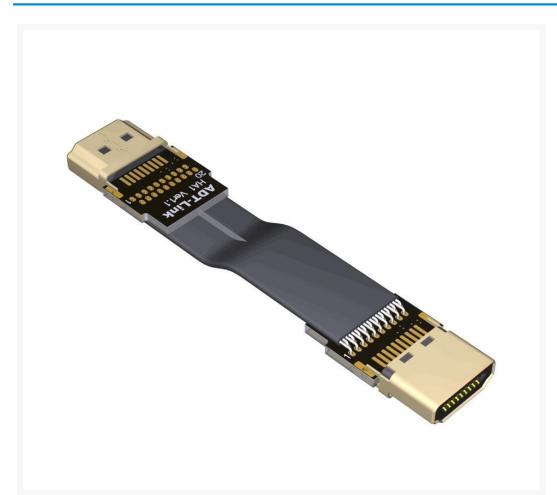

# HDMI v2.0 18Gbps 2K 144hz 4K 60Hz Type A to A HDR Gold Plated Cable

\$25.99

## Description

New High Speed HDMI v2.0 18Gbps 2K/144hz 4K/60Hz Type A to A HDR Gold Plated Cable

HDMI 2.0 cable with the specification which offers the 4K UHD visual and 3D gaming experience. The premium materials maximize the performance to give you the ideal sensory enjoyment.

HDMI Type A Male to HDMI Type A Male

Cable Length = 30cm