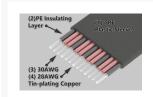

### **Features**

- HDMI2.0 cable with 5 cable lengths.
- Connect between HDMI source to HDMI display.
- Support 4K@60Hz resolution and 3D display.
- Gold-plated, fine copper wire.
- With the protections against EMI, RFI and other interferences.
- Applicable for all HDMI supported devices.

#### Hardware & Dimension:

- Connector: Gold-plated HDMI male connectors
- Cable Length: 5cm/15cm/30cm/45cm/60cm
- Color: Black