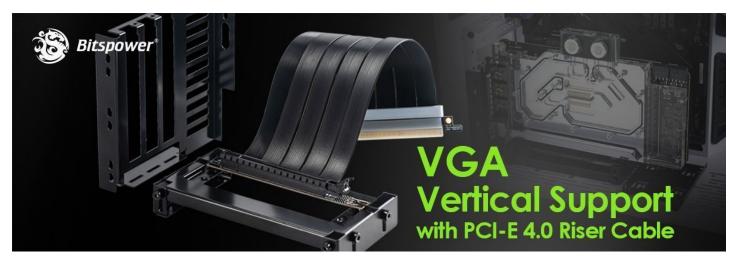

#### Description

Bitspower VGA Vertical Support with PCI-E 4.0 Riser Cable

The Bitspower VGA Vertical Support has a specially designed structure which gives much greater stability to upright graphics card installations. Made of aluminum and featuring adjustable screw positions, the Bitspower VGA Vertical Support is compatible with a wide variety of graphics card models.

With a PCIe 4.0 riser flexible cable, it acts as a bridge between the graphics card and the motherboard, and can achieve stable transmissions. The cable used by Bitspower is made of high-quality wire and has been strenuously tested to minimize problems with signal attenuation.

#### Features

- Bitspower Vertical Support GPU mount allows the user to mount the GPU in an upright position
- Made of aluminum and featuring adjustable screw positions
- Compatible with a wide variety of graphics card models
- The PCIe Riser Cable acts as a bridge between the graphics card and the motherboard
- High quality wire and strenuously tested to minimize problems with signal loss