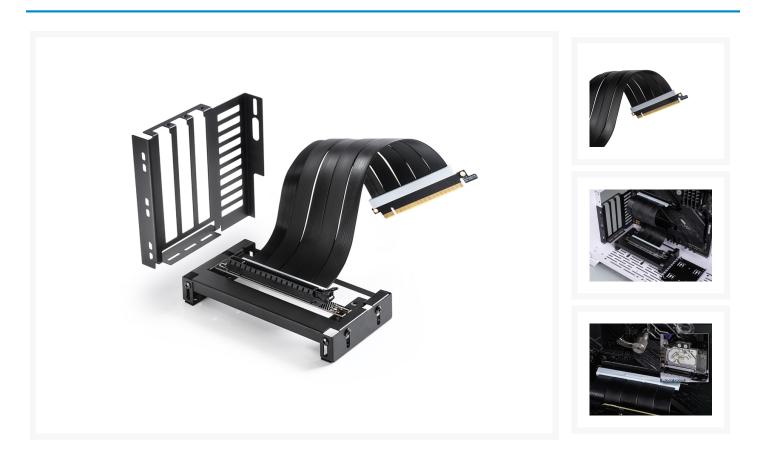

#### Description

Bitspower VGA Vertical Support with PCI-E 4.0 Riser Cable

The Bitspower VGA Vertical Support has a specially designed structure which gives much greater stability to upright graphics card installations. Made of aluminum and featuring adjustable screw positions, the Bitspower VGA Vertical Support is compatible with a wide variety of graphics card models.

With a PCIe 4.0 riser flexible cable, it acts as a bridge between the graphics card and the motherboard, and can achieve stable transmissions. The cable used by Bitspower is made of high-quality wire and has been strenuously tested to minimize problems with signal attenuation.

#### Features

- Bitspower Vertical Support GPU mount allows the user to mount the GPU in an upright position
- Made of aluminum and featuring adjustable screw positions
- Compatible with a wide variety of graphics card models
- The PCIe Riser Cable acts as a bridge between the graphics card and the motherboard
- High quality wire and strenuously tested to minimize problems with signal loss