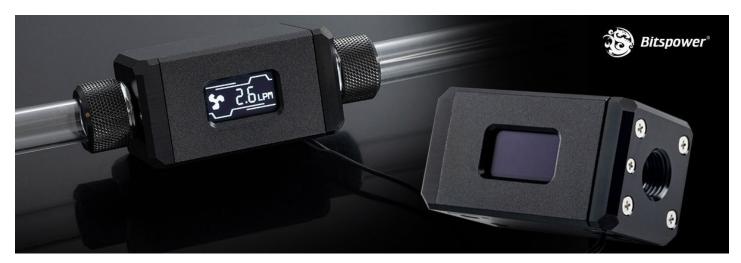

#### Short Description

Bitspower Digital Flow Meter Display

#### Description

Bitspower Digital Flow Meter Display

The Bitspower Digital Flow Meter Display can be easily integrated into your water cooling system and allows for real time monitoring of your loop's flow—the perfect accessory for complex water cooling systems. Simply connect the flow meter to the coolant channel and use the SATA power supply. The sensor detects the water flow and immediately displays the water flow on the OLED panel. In addition to providing a visual representation of the flow level, the product also provides an audible alarm: if the flow rate of water is less than 0.5 liters per minute, a warning alarm will ring out, while a warning symbol will also appear on the OLED panel. With the Bitspower Digital Flow Meter Display, you can rest assured that you'll stop leaks dead in their tracks!

## Specifications

Thread : G1/4" Operate voltage : DC 4.5V~5.5V Flow : 0.5-30.0 LPM±5% Operate current : <200 mA