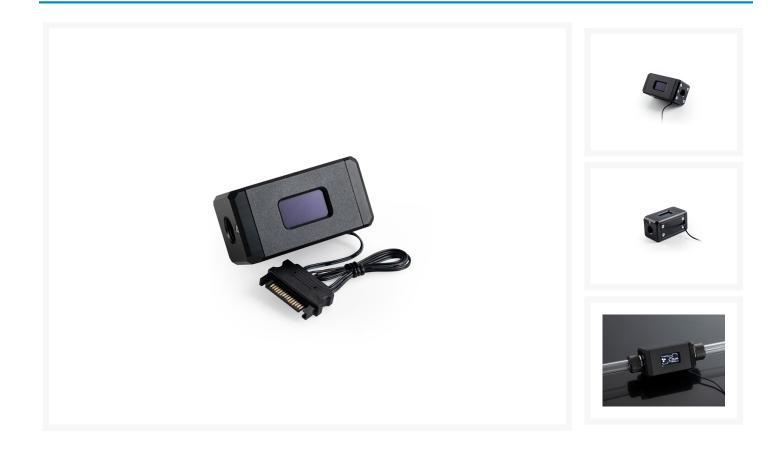

#### Short Description

Bitspower Digital Flow Meter Display

#### Description

Bitspower Digital Flow Meter Display

The Bitspower Digital Flow Meter Display can be easily integrated into your water cooling system and allows for real time monitoring of your loop's flow—the perfect accessory for complex water cooling systems. Simply connect the flow meter to the coolant channel and use the SATA power supply. The sensor detects the water flow and immediately displays the water flow on the OLED panel. In addition to providing a visual representation of the flow level, the product also provides an audible alarm: if the flow rate of water is less than 0.5 liters per minute, a warning alarm will ring out, while a warning symbol will also appear on the OLED panel. With the Bitspower Digital Flow Meter Display, you can rest assured that you'll stop leaks dead in their tracks!

## Specifications

Thread : G1/4" Operate voltage : DC 4.5V~5.5V Flow : 0.5-30.0 LPM±5% Operate current : <200 mA