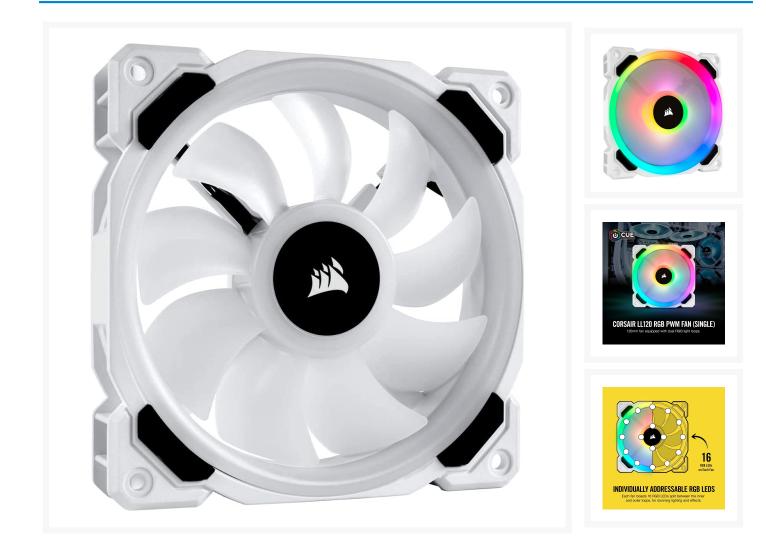

#### **Product Images**

## Short Description

Made for those seeking excellent airflow, quiet operation, and powerful lighting, the CORSAIR LL120 RGB fan puts your PC back in the loop.

#### **Dual RGB Lighting Loop**

Complete your CORSAIR LL RGB-cooled system with an additional fan, featuring 16 individually addressable RGB LEDs split between two separate light loops.

#### Features

- Complete your Corsair LL rgb-cooled system with an additional fan Featuring 16 individually addressable RGB LEDs split between two separate light loops Air flow 63 CFM Noise level 36 0 decibels
- Striking white fan housing reflects light for brighter lighting and matches the clean refined look of other white Corsair products
- Create dazzling lighting patterns and effects with powerful Corsair iCUE software bringing your system to life with dynamic RGB lighting synchronized across all your iCUE compatible products.Bearing Type:Hydraulic
- Pwm fan control allows for dynamic speed adjustment between 360 RPM to 2 200 RPM minimizing noise or maximizing airflow.Power Draw:0.30 A
- 120mm fan blade engineered for high airflow and static pressure