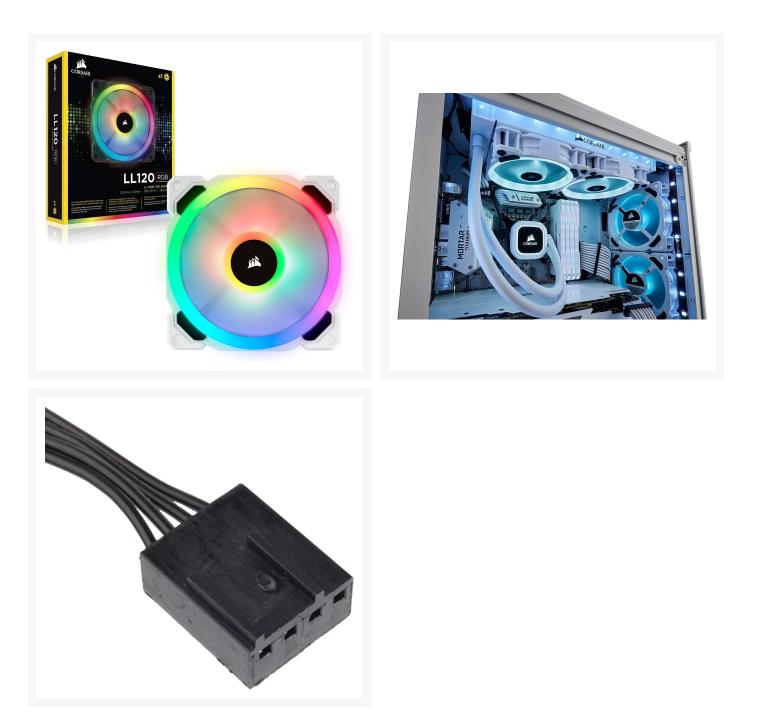

#### **Product Images**

#### **Dual RGB Lighting Loop**

Complete your CORSAIR LL RGB-cooled system with an additional fan, featuring 16 individually addressable RGB LEDs split between two separate light loops.

#### Features

- Complete your Corsair LL rgb-cooled system with an additional fan Featuring 16 individually addressable RGB LEDs split between two separate light loops Air flow 63 CFM Noise level 36 0 decibels
- Striking white fan housing reflects light for brighter lighting and matches the clean refined look of other white Corsair products
- Create dazzling lighting patterns and effects with powerful Corsair iCUE software bringing your system to life with dynamic RGB lighting synchronized across all your iCUE compatible products.Bearing Type:Hydraulic
- Pwm fan control allows for dynamic speed adjustment between 360 RPM to 2 200 RPM minimizing noise or maximizing airflow.Power Draw:0.30 A
- 120mm fan blade engineered for high airflow and static pressure