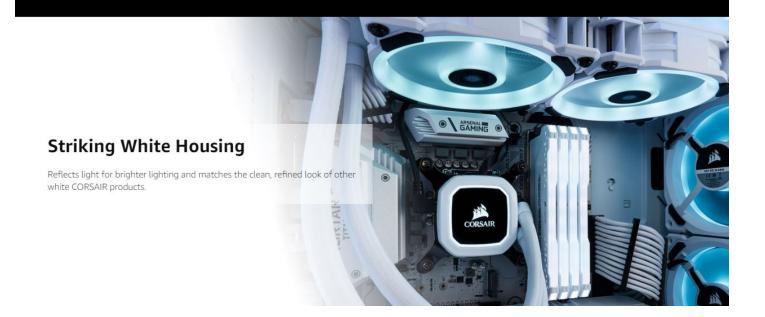

#### **Product Images**

#### Features

- Complete your Corsair LL rgb-cooled system with an additional fan Featuring 16 individually addressable RGB LEDs split between two separate light loops Air flow 63 CFM Noise level 36 0 decibels
- Striking white fan housing reflects light for brighter lighting and matches the clean refined look of other white Corsair products
- Create dazzling lighting patterns and effects with powerful Corsair iCUE software bringing your system to life with dynamic RGB lighting synchronized across all your iCUE compatible products.Bearing Type:Hydraulic
- Pwm fan control allows for dynamic speed adjustment between 360 RPM to 2 200 RPM minimizing noise or maximizing airflow.Power Draw:0.30 A
- 120mm fan blade engineered for high airflow and static pressure